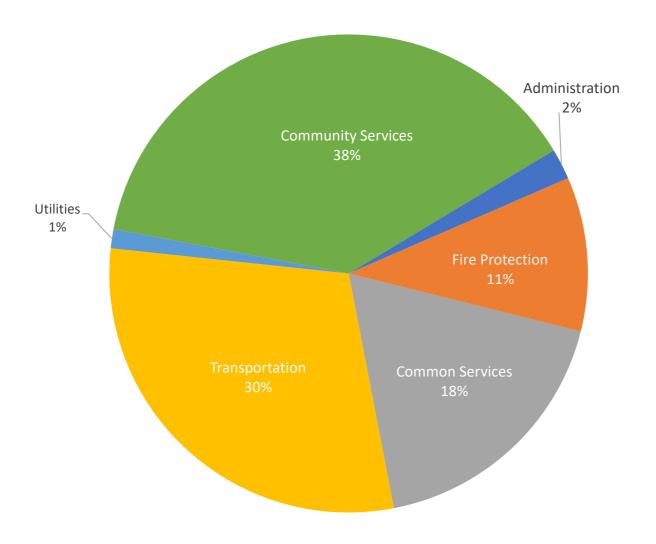

### **Capital Expenditures By Service Area**

| Service Area         | <b>Capital Budget</b> |           |  |  |  |
|----------------------|-----------------------|-----------|--|--|--|
| Administration       | \$                    | 80,000    |  |  |  |
| Fire Protection      | \$                    | 401,000   |  |  |  |
| Common Services      | \$                    | 694,500   |  |  |  |
| Transportation       | \$                    | 1,142,000 |  |  |  |
| Utilities            | \$                    | 49,710    |  |  |  |
| Community Services   | \$                    | 1,476,350 |  |  |  |
| Total Capital Budget | \$                    | 3,843,560 |  |  |  |