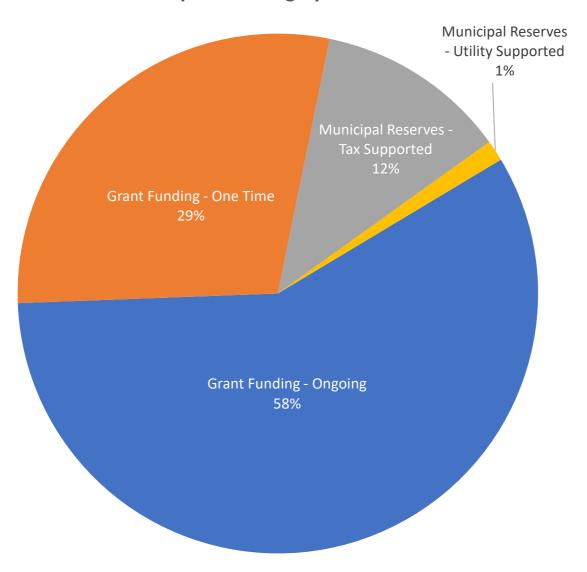

### **Capital Funding By Source**

| Capital Funding Source                 | Cap | ital Budget |
|----------------------------------------|-----|-------------|
| Grant Funding - Ongoing                | \$  | 2,230,000   |
| Grant Funding - One Time               | \$  | 1,106,500   |
| Municipal Reserves - Tax Supported     | \$  | 457,350     |
| Municipal Reserves - Utility Supported | \$  | 49,710      |
| Total Capital Budget                   | \$  | 3,843,560   |