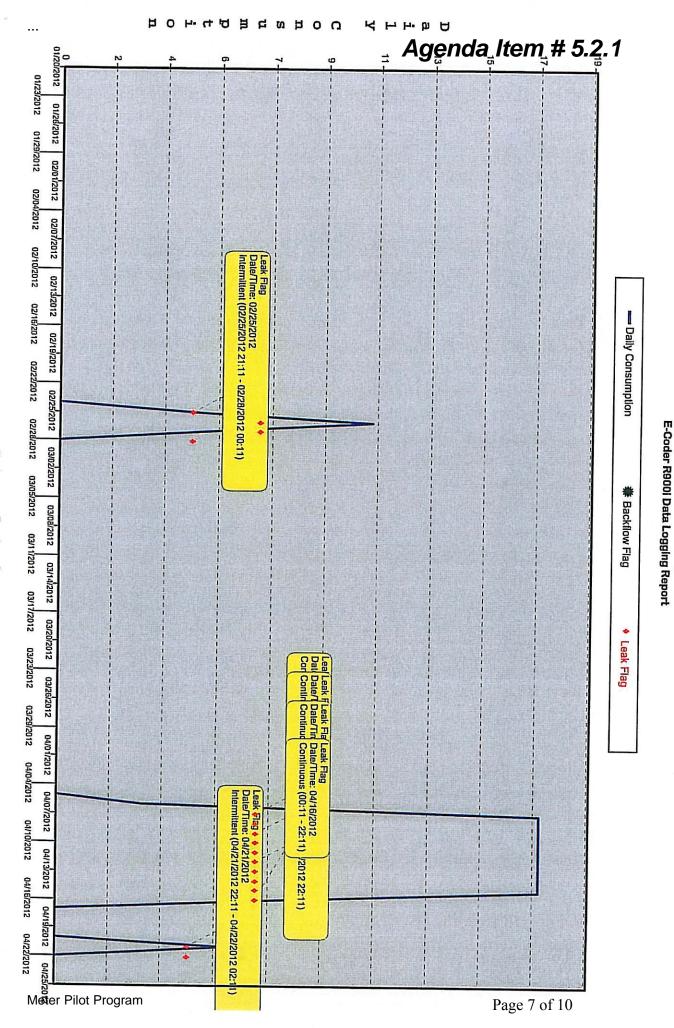

### Administration Staff:

- Water meter setup in the system is simple and straight forward, dials and decimals are the same with all the standard size meters.
- Downloading of the meter reads from the handheld takes minimal time.
- It is now simple to attain monthly meter reads, we no longer would be required to estimate many accounts every second month.
- The system is virtually error free, all meters should read and be accurate, thus saving on the time we currently spend investigating error codes from our current service provider.
- Year end water reports will show greater accuracy based as we are installing new meters with greater precision (see attached examples of reports and data logger).

#### Customer / End Result:

...

- Consistent monthly meter reads which enable the customer the ability to budget.
- Utilization of the data logger allows the Town to address all customer concerns regarding their water bills.
- Customers themselves also have the ability to detect their own leaks by shining a flashlight on the meter and looking for the leak symbol.
- Reports can be generated to show leak detection, backflow/reverse flow, no flow, and meter tampering.

Feedback from the customer has been very positive, so much so that we are now receiving requests from the public to get these meters installed. Recently the Town of Drumheller utilized the new leak detection information provided with these smart meters to determine a customer had a leak in a broken irrigation line, and a Community Hall had a leaking toilet.