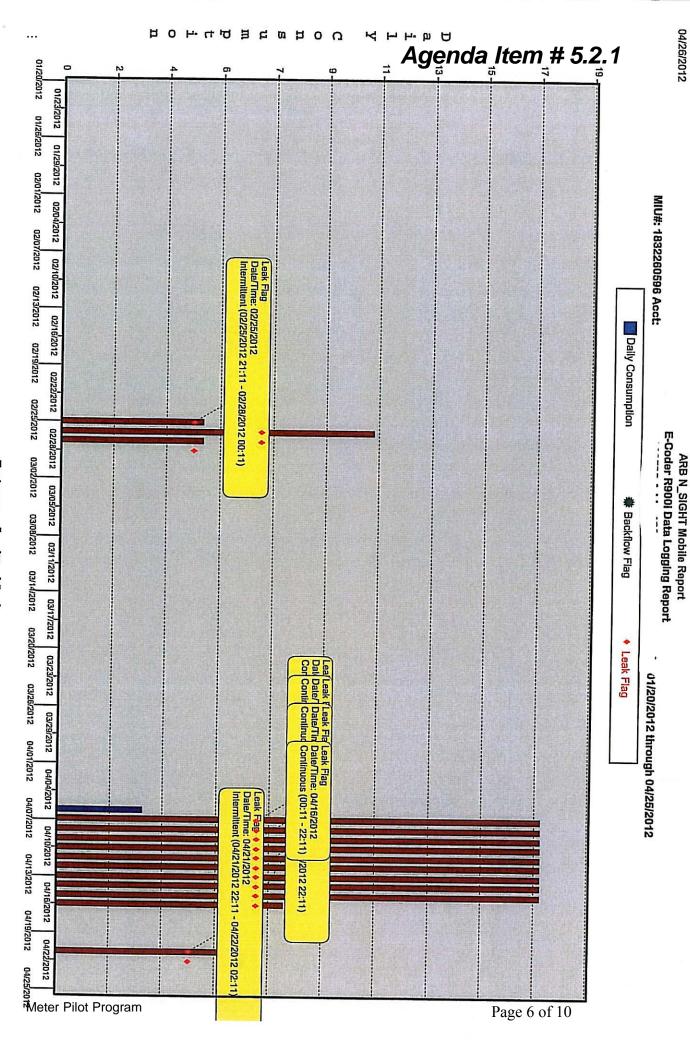

### Administration Staff:

- Water meter setup in the system is simple and straight forward, dials and decimals are the same with all the standard size meters.
- Downloading of the meter reads from the handheld takes minimal time.
- It is now simple to attain monthly meter reads, we no longer would be required to estimate many accounts every second month.
- The system is virtually error free, all meters should read and be accurate, thus saving on the time we currently spend investigating error codes from our current service provider.
- Year end water reports will show greater accuracy based as we are installing new meters with greater precision (see attached examples of reports and data logger).

#### Customer / End Result:

...

- Consistent monthly meter reads which enable the customer the ability to budget.
- Utilization of the data logger allows the Town to address all customer concerns regarding their water bills.
- Customers themselves also have the ability to detect their own leaks by shining a flashlight on the meter and looking for the leak symbol.
- Reports can be generated to show leak detection, backflow/reverse flow, no flow, and meter tampering.

Feedback from the customer has been very positive, so much so that we are now receiving requests from the public to get these meters installed. Recently the Town of Drumheller utilized the new leak detection information provided with these smart meters to determine a customer had a leak in a broken irrigation line, and a Community Hall had a leaking toilet.