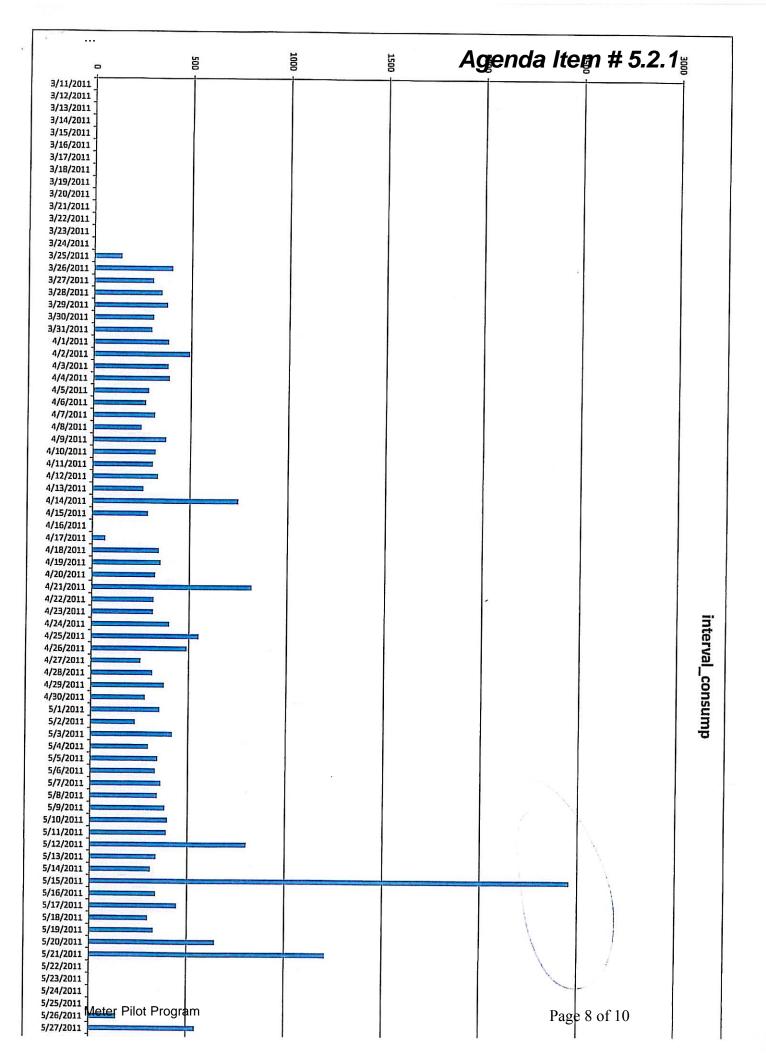

### Administration Staff:

- Water meter setup in the system is simple and straight forward, dials and decimals are the same with all the standard size meters.
- Downloading of the meter reads from the handheld takes minimal time.
- It is now simple to attain monthly meter reads, we no longer would be required to estimate many accounts every second month.
- The system is virtually error free, all meters should read and be accurate, thus saving on the time we currently spend investigating error codes from our current service provider.
- Year end water reports will show greater accuracy based as we are installing new meters with greater precision (see attached examples of reports and data logger).