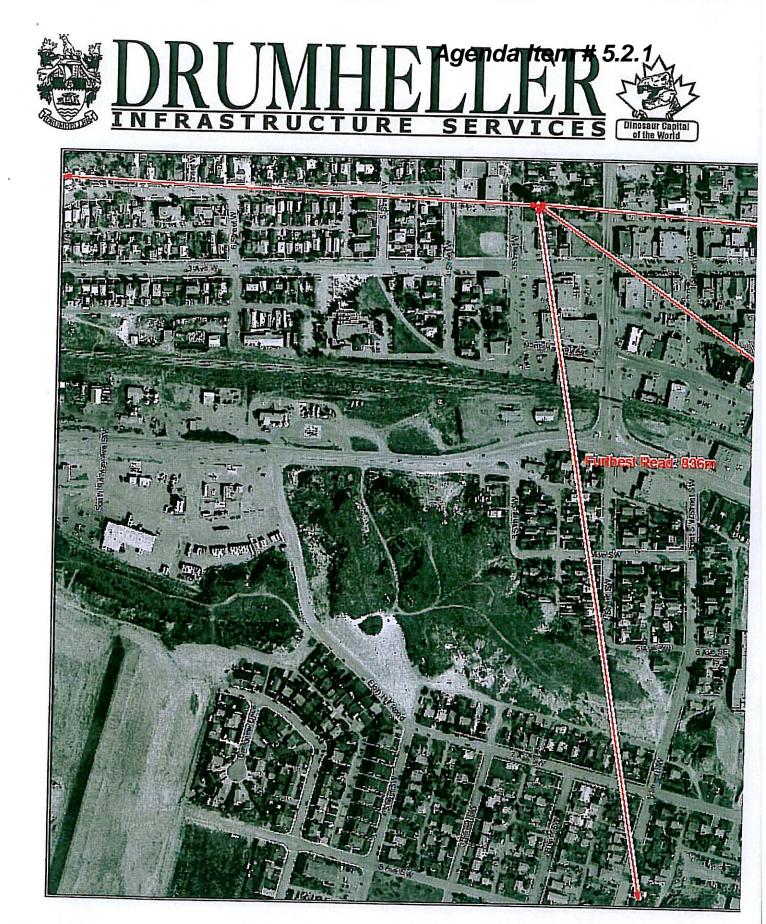

#### Field staff:

- Installation of the new meter takes approximately ½ hour as opposed to the hour plus it took under our old system.
- As this system is wireless we no longer have to worry about drilling holes in homes to run wires, renting trenchers to bury the wire, nor spent time determining the 'wiring code' specific to each style of meter.
- Utilizing the easy to use mobile handheld we are confident that all the meters could be read in a single day (see attached example of reading distance).