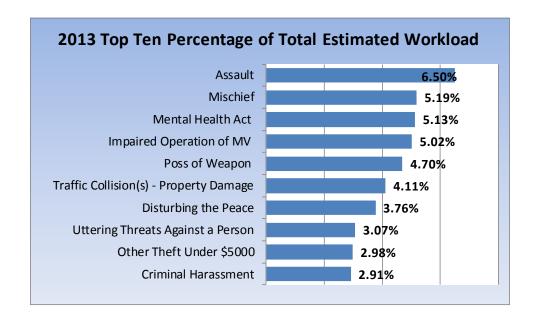

|          | 231   | 208   | 212   | 183   |
| Provincial Traffic                   | ~        | 1,183 | 1,992 | 1,050 | 1,329 |
| Other Traffic                        | ~        | 14    | 22    | 9     | 18    |
| Criminal Code Traffic                | _        | 56    | 62    | 107   | 68    |
| Common Police Activities             |          |       |       |       |       |
| False Alarms                         |          | 276   | 278   | 256   | 293   |
| False/Abandoned 911 Call             |          | 99    | 89    | 76    | 36    |
| Suspicious Person/Vehicle/Property   |          | 97    | 114   | 90    | 107   |
| Persons Reported Missing             | ~        | 12    | 17    | 7     | 8     |

### **Drumheller Municipal Detachment - Top Ten Calls for Service**





### **Drumheller Municipal Detachment - Calls for Service - Time Breakdown**

### **Drumheller Municipal Detachment 2014**









### **Drumheller Muncipal Detachment 2014**

















...

### Agenda Item # 4.1

### **Drumheller Municipal Detachment - Selected Crime Categories - Time Breakdown**

### **Drumheller Municipal Detachment 2014**

2014 Based on DQOR data and PROS classification of the files - (Line 1 UCR)

This information will vary from Monthly Report data.

|     | Crimina            | Code T | ra                                                                                                           | ffi | c |   |   |   |   |   |    |    |    |    |    |    |    |    |    |    |    |    |    |    |    |                    |
|-----|--------------------|--------|--