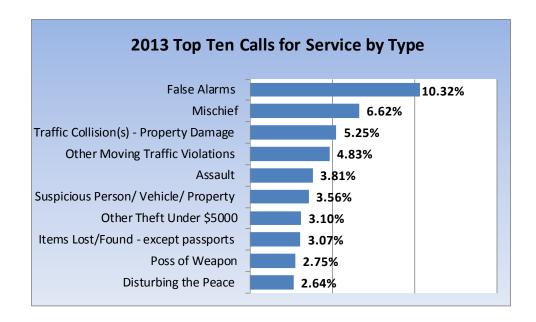

The Top 10 file types for 2014 are listed below. Some of the increases/decreases could be attributed to PROS scoring methods.

| Top 10 File Types - 2014                                              | 2013 | 2014 | % Change |
|-----------------------------------------------------------------------|------|------|----------|
| False Alarms                                                          | 299  | 293  | -2%      |
| Mischief - Damage to, or Obstruct enjoyment of property 430(3)&(4) CC | 187  | 188  | 1%       |
| Traffic Collision(s) - Property Damage - Reportable                   | 155  | 149  | -4%      |
| Other Moving Traffic Violations - Provincial/Territorial              | 148  | 137  | -7%      |
| Assault 266 CC                                                        | 98   | 108  | 10%      |
| Suspicious Person/ Vehicle/ Property                                  | 97   | 101  | 4%       |
| Other theft under \$5000 334(b) CC                                    | 72   | 88   | 22%      |
| Items Lost/Found - except passports                                   | 99   | 87   | -12%     |
| Possession of weapon for dangerous purpose 88(2) CC                   | 76   | 78   | 3%       |
| Disturbing the peace 175(1) CC                                        | 81   | 75   | -7%      |

### **Drumheller Municipal Detachment - Top Ten Calls for Service**