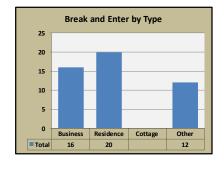

|     |      |     |     |    |    |    |    |    |    |    |    |    | 8                  |
| _   | Thursday     |         | Γ   |    |    | 1    |    |    | 1 |   |    |    | 1   |      |     |     |    | 2  |    |    |    | 1  |    | 1  |    | 7                  |
|     | Friday       |         | Г   |    | 1  | Г    |    |    |   | 1 |    |    | 1   |      |     |     |    |    |    |    |    |    |    |    |    | 3                  |
|     | Saturday     |         | Γ   |    |    |      |    |    |   |   |    | 1  |     | 1    |     |     |    |    |    | 1  |    |    | 1  |    |    | 4                  |
|     | Grand Total  | 2       | 1   | 1  | 4  | 1    | 2  | 1  | 2 | 2 | 6  | 8  | 2   | 1    | 1   | 2   |    | 4  |    | 1  | 2  | 1  | 1  | 1  | 2  | 48                 |











Red = Highest calls for Service Yellow = Middle Green = Lowest calls for Service Page 3 of 3

### Agenda Item # 4.1

# **Drumheller Municipal Detachment Detachment Profile: 2010 - 2014**

| General Duty Establishment:      | S/Sgt: 1    |       | Cpl: 1 | Cst: 7     | Total GD: | 9    |  |
|----------------------------------|-------------|-------|--------|------------|-----------|------|--|
| Other Sections:                  | GIS: 2      |       |        |            | Total RM: | 11   |  |
| CATEGORY                         | Trend       | 2010  | 2011   | 2012       | 2013      | 2014 |  |
| Offences Related to Death        | $\setminus$ | 3     | 0      | 0          | 1         | 0    |  |
| Robbery                          |             | 6     | 0      | 1          | 5         |