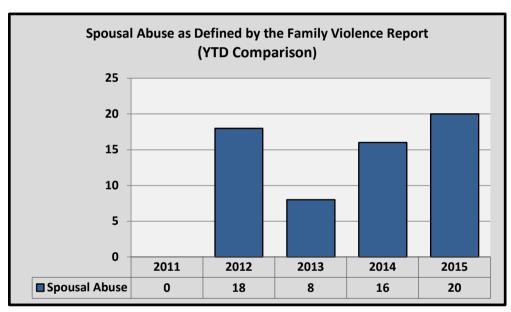

|           | 0      |
| EPO - Denied                           |             |           | 0      |                       |           | 0      |

| Spousal Abuse - as defined by The Family   | 2011 | 2012 | 2013 | 2014 | 2015 | % Change 2011-<br>2015 |
|--------------------------------------------|------|------|------|------|------|------------------------|
| Violence Report ( <b>MONTH</b> Comparison) | N/A  | 8    | 2    | 4    | 5    | -38%                   |

| Spousal Abuse - as defined by The Family | 2011 | 2012 | 2013 | 2014 | 2015 | % Change 2011-<br>2015 |
|------------------------------------------|------|------|------|------|------|------------------------|
| Violence Report (YTD Comparison)         | N/A  | 18   | 8    | 16   | 20   | 11%                    |





..

# Agenda Item # 4.1

### Drumheller Municipal Detachment Statistical Comparison January to March: 2011 - 2015

| Domestic Violence Crime Data           | March, 2015 |           |        | March, 2015 January - March, 2015 |           |        | 15 |
|----------------------------------------|-------------|-----------|--------|-----------------------------------|-----------|--------|----|
| PROS Category                          | Reported    | Unfounded | Actual | Reported                          | Unfounded | Actual |    |
| Spousal Abuse - Party Charged (M or F) | 1           | 0         | 1      | 3                                 | 0         | 3      |    |
| Spousal Abuse - No Charges             | 5           | 3         | 2      | 28                                | 13