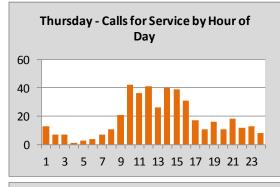

#### Generated file times:

The following chart illustrates when all PROS files were **generated**. The chart ranges from least calls for service/files generated (green) to the highest number of calls for service/files generated (red) and is broken down by day (row) and each hour of the day (columns).

|           |    |    |    |    |    |    |    |    |     |     | Hour | of the Day | 1   |     |     |     |     |     |     |     |     |     |    |    |      |
|-----------|----|----|----|----|----|----|----|----|-----|-----|------|------------|-----|-----|-----|-----|-----|-----|-----|-----|-----|-----|----|----|------|
|           | 0  | 1  | 2  | 3  | 4  | 5  | 6  | 7  | 8   | 9   | 10   | 11         | 12  | 13  | 14  | 15  | 16  | 17  | 18  | 19  | 20  | 21  | 22 | 23 | Tota |
| Sunday    | 18 | 17 | 18 | 11 | 6  | 9  | 5  | 8  | 13  | 13  | 18   | 23         | 14  | 15  | 13  | 24  | 18  | 15  | 9   | 9   | 15  | 14  | 7  | 5  | 317  |
| Monday    | 8  | 2  | 6  | 2  | 1  | 2  | 4  | 5  | 21  | 26  | 52   | 44         | 31  | 33  | 33  | 28  | 25  | 20  | 12  | 25  | 17  | 17  | 8  | 16 | 438  |
| D Tuesday | 9  | 5  | 6  | 5  | 1  | 5  | 2  | 9  | 29  | 46  | 29   | 32         | 29  | 31  | 34  | 29  | 22  | 22  | 16  | 10  | 16  | 6   | 9  | 6  | 408  |
| Wednesday | 12 | 9  | 1  | 4  | 3  | 3  | 4  | 5  | 33  | 39  | 37   | 34         | 18  | 38  | 43  | 29  | 38  | 24  | 11  | 16  | 16  | 15  | 13 | 10 | 455  |
| Thursday  | 13 | 7  | 7  | 1  | 3  | 4  | 7  | 11 | 21  | 42  | 36   | 41         | 26  | 40  | 39  | 31  | 17  | 11  | 16  | 11  | 18  | 12  | 13 | 8  | 435  |
| Friday    | 10 | 8  | 12 | 6  | 4  | 6  | 7  | 5  | 22  | 30  | 32   | 40         | 25  | 24  | 34  | 24  | 27  | 16  | 22  | 18  | 17  | 19  | 14 | 19 | 441  |
| Saturday  | 15 | 14 | 15 | 9  | 6  | 6  | 4  | 10 | 11  | 12  | 19   | 9          | 23  | 19  | 11  | 22  | 18  | 18  | 22  | 16  | 19  | 25  | 10 | 11 | 344  |
| Total     | 85 | 62 | 65 | 38 | 24 | 35 | 33 | 53 | 150 | 208 | 223  | 223        | 166 | 200 | 207 | 187 | 165 | 126 | 108 | 105 | 118 | 108 | 74 | 75 |      |

Wednesday (2013: Friday) had the most files generated while Sunday (2013: Sunday) had the least. The highest amount of file generation occurred between the hours of 09:00 - 16:00 accounting for 56% of all files (2013: 09:00 - 15:00 - 50%).

July had the highest number of files generated (2013: May).