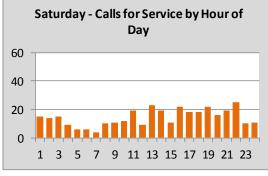

#### Generated file times:

The following chart illustrates when all PROS files were **generated**. The chart ranges from least calls for service/files generated (green) to the highest number of calls for service/files generated (red) and is broken down by day (row) and each hour of the day (columns).

|           |    |    |    |    |    |    |    |    |     |     | Hour | of the Day | 1   |     |     |     |     |     |     |     |     |     |    |    |      |
|-----------|----|----|----|----|----|----|----|----|-----|-----|------|------------|-----|-----|-----|-----|-----|-----|-----|-----|-----|-----|----|----|------|
|           | 0  | 1  | 2  | 3  | 4  | 5  | 6  | 7  | 8   | 9   | 10   | 11         | 12  | 13  | 14  | 15  | 16  | 17  | 18  | 19  | 20  | 21  | 22 | 23 | Tota |
| Sunday    | 18 | 17 | 18 | 11 | 6  | 9  | 5  | 8  | 13  | 13  | 18   | 23         | 14  | 15  | 13  | 24  | 18  | 15  | 9   | 9   | 15  | 14  | 7  | 5  | 317  |
| Monday    | 8  | 2  | 6  | 2  | 1  | 2  | 4  | 5  | 21  | 26  | 52   | 44         | 31  | 33  | 33  | 28  | 25  | 20  | 12  | 25  | 17  | 17  | 8  | 16 | 438  |
| D Tuesday | 9  | 5  | 6  | 5  | 1  | 5  | 2  | 9  | 29  | 46  | 29   | 32         | 29  | 31  | 34  | 29  | 22  | 22  | 16  | 10  | 16  | 6   | 9  | 6  | 408  |
| Wednesday | 12 | 9  | 1  | 4  | 3  | 3  | 4  | 5  | 33  | 39  | 37   | 34         | 18  | 38  | 43  | 29  | 38  | 24  | 11  | 16  | 16  | 15  | 13 | 10 | 455  |
| Thursday  | 13 | 7  | 7  | 1  | 3  | 4  | 7  | 11 | 21  | 42  | 36   | 41         | 26  | 40  | 39  | 31  | 17  | 11  | 16  | 11  | 18  | 12  | 13 | 8  | 435  |
| Friday    | 10 | 8  | 12 | 6  | 4  | 6  | 7  | 5  | 22  | 30  | 32   | 40         | 25  | 24  | 34  | 24  | 27  | 16  | 22  | 18  | 17  | 19  | 14 | 19 | 441  |
| Saturday  | 15 | 14 | 15 | 9  | 6  | 6  | 4  | 10 | 11  | 12  | 19   | 9          | 23  | 19  | 11  | 22  | 18  | 18  | 22  | 16  | 19  | 25  | 10 | 11 | 344  |
| Total     | 85 | 62 | 65 | 38 | 24 | 35 | 33 | 53 | 150 | 208 | 223  | 223        | 166 | 200 | 207 | 187 | 165 | 126 | 108 | 105 | 118 | 108 | 74 | 75 |      |

Wednesday (2013: Friday) had the most files generated while Sunday (2013: Sunday) had the least. The highest amount of file generation occurred between the hours of 09:00 - 16:00 accounting for 56% of all files (2013: 09:00 - 15:00 - 50%).

July had the highest number of files generated (2013: May).