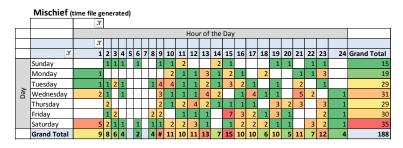

### **Drumheller Municipal Detachment - Selected Crime Categories - Time Breakdown**

### **Drumheller Municipal Detachment 2014**

2014 Based on DQOR data and PROS classification of the files - (Line 1 UCR)

This information will vary from Monthly Report data.

|     | Crimina            | Code T | ra                                                                                                           | ffi | c |   |   |   |   |   |    |    |    |    |    |    |    |    |    |    |    |    |    |    |    |                    |
|-----|--------------------|--------|--------------------------------------------------------------------------------------------------------------|-----|---|---|---|---|---|---|----|----|----|----|----|----|----|----|----|----|----|----|----|----|----|--------------------|
|     |                    | T.     |                                                                                                              |     |   |   |   |   |   |   |    |    |    |    |    |    |    |    |    |    |    |    |    |    |    |                    |
|     |                    |        | Hour of the Day                                                                                              |     |   |   |   |   |   |   |    |    |    |    |    |    |    |    |    |    |    |    |    |    |    |                    |
|     |                    | Ψ.     | 1   2   3   4   5   6   7   8   9   10   11   12   13   14   15   16   17   18   19   20   21   22   23   24 |     |   |   |   |   |   |   |    |    |    |    |    |    |    |    |    |    |    |    |    |    |    |                    |
|     | Row J              | 1      | 2                                                                                                            | 3   | 4 | 5 | 6 | 7 | 8 | 9 | 10 | 11 | 12 | 13 | 14 | 15 | 16 | 17 | 18 | 19 | 20 | 21 | 22 | 23 | 24 | <b>Grand Total</b> |
|     | Sunday             | 1      | 1                                                                                                            |     | 1 | 1 |   |   |   |   |    |    |    |    | 1  | 1  |    | 1  |    |    |    |    |    | 1  |    | 8                  |
|     | Monday             | 1      |                                                                                                              | 1   |   |   |   |   |   |   |    |    | 1  |    |    |    |    |    |    |    | 1  | 1  | 2  |    | 2  | 9                  |
| _   | Tuesday            |        |                                                                                                              |     |   |   |   |   |   |   |    |    | 1  |    |    |    |    |    |    |    |    | 2  |    |    | 2  | 5                  |
| Day | Wednesday          | 2      |                                                                                                              |     | 1 |   |   |   |   | 1 |    |    | 1  |    |    |    | 1  |    | 1  |    |    | 1  |    | 1  | 1  | 10                 |
|     | Thursday           |        |                                                                                                              |     |   |   |   |   |   |   |    |    |    |    | 1  |    | 1  |    |    |    | 1  | 1  |    |    | 1  | 5                  |
|     | Friday             |        |                                                                                                              | 1   |   |   |   |   |   |   |    |    | 1  |    |    |    |    |    |    |    |    | 2  |    |    | 1  | 5                  |
|     | Saturday           |        | 1                                                                                                            | 3   | 1 | 1 |   |   | 1 |   |    |    |    | 1  |    |    |    | 1  | 1  | 1  | 2  | 3  |    | 1  | 1  | 18                 |
|     | <b>Grand Total</b> | 4      | 2                                                                                                            | 5   | 3 | 2 |   |   | 1 | 1 |    |    | 4  | 1  | 2  | 1  | 2  | 2  | 2  | 1  | 4  | 10 | 2  | 3  | 8  | 60                 |