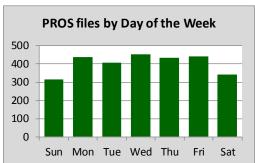

Wednesday (2013: Friday) had the most files generated while Sunday (2013: Sunday) had the least. The highest amount of file generation occurred between the hours of 09:00 - 16:00 accounting for 56% of all files (2013: 09:00 - 15:00 - 50%).