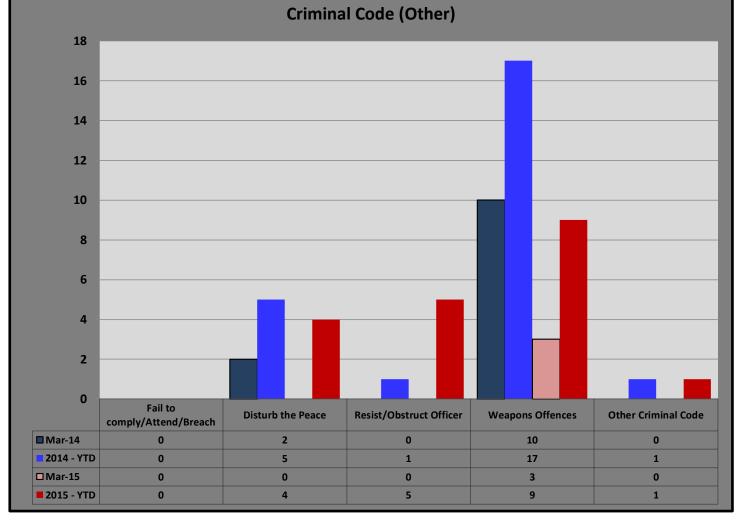

--------|--------|
| PROS Category                          | Reported | Unfounded | Actual |
| Spousal Abuse - Party Charged (M or F) | 0        | 0         | 0      |
| Spousal Abuse - No Charges             | 0        | 0         | 0      |
| Spousal Abuse - as defined by FVR      | 0        | 0         | 0      |
| EPO - Requested                        |          |           | 0      |
| EPO - Issued                           |          |           | 0      |
| EPO - Denied                           |          |           | 0      |

| Spousal Abuse - as defined by The | Mar-14 | 2014 - YTD | Mar-15 | 2015 - YTD |
|-----------------------------------|--------|------------|--------|------------|
| Family Violence Report            | 0      | 0          | 0      | 0          |











\* This total also included in Theft Under \$5000.





Drumheller Penitentiary

Statistical Comparison of March and Year to Date

Year 2014 - 2015















# **Request for Direction**

|                                             |                                                                                                                                                                                                                                                                                                                                     | Date:                                                             | May 11, 2015                                                                                                                     |
|--------------------------------