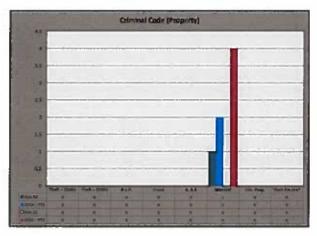

|                       |          |
| 0.1  |            |                                     |                       |          |
| 0    |            |                                     |                       |          |
|      | Feb-S4     | 2014 - YSD                          | Feb-25                | 2015-YTD |
| -    |            |                                     |                       |          |

| Spousal Abuse - as defined by The | Feb-14 | 2014 - YTD | Feb-15 | 2015 - YTD |
|-----------------------------------|--------|------------|--------|------------|
| Family Violence Report            | 0      | 0          | 0      | 0          |

Orumheller Penitentiary Detachment Statistical Comparison of February and Year to Date Year 2014 - 2025









\* The liptal step brokeled in Theft Under \$5000.





Drumheller Penitentiary Detachment Statistical Comparison of February and Year to Date Year 2014 - 2015







Drumheller Penitentiary Detachment Statistical Comparison of February and Year to Date Year 2014 - 2015







# Drumheller Municipal Detachment Statistical Comparison January to March: 2011 - 2015

Wednesday, April 08, 2015

| CATEGORY                     | Trend    | 2011 | 2012 | 2013 | 2014 | 2015 |
|------------------------------|----------|------|------|------|------|------|
| Offences Related to Death    |          | 0    | 0    | 0    | 0    | 0    |
| Robbery                      |          | 0    | 0    | 0    | 2    | 0    |
| Sexual Assaults              | <b>~</b> | 1    | 0    | 1    | 0    | 2    |
| Other