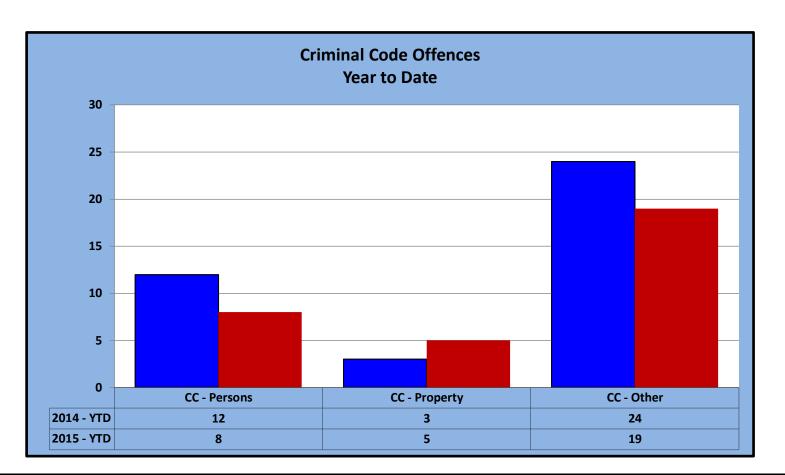

#### **Drumheller Municipal Detachment 2014**

Red = Highest calls for Service Yellow = Middle Green = Lowest calls for Service

Page 2 of 3