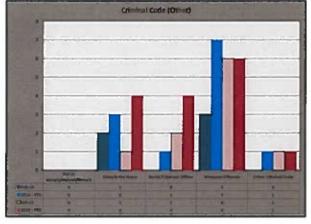

|                       |          |
| 0.1  |            |                                     |                       |          |
| 0    |            |                                     |                       |          |
|      | Feb-S4     | 2014 - YSD                          | Feb-25                | 2015-YTD |
| -    |            |                                     |                       |          |

| Spousal Abuse - as defined by The | Feb-14 | 2014 - YTD | Feb-15 | 2015 - YTD |
|-----------------------------------|--------|------------|--------|------------|
| Family Violence Report            | 0      | 0          | 0      | 0          |

Orumheller Penitentiary Detachment Statistical Comparison of February and Year to Date Year 2014 - 2025









\* The liptal step brokeled in Theft Under \$5000.





Drumheller Penitentiary Detachment Statistical Comparison of February and Year to Date Year 2014 - 2015







Drumheller Penitentiary Detachment Statistical Comparison of February and Year to Date Year 2014 - 2015







# Drumheller Municipal Detachment Statistical Comparison January to March: 2011 - 2015

Wednesday, April 08, 2015

| CATEGORY                     | Trend    | 2011 | 2012 | 2013 | 2014 | 2015 |
|------------------------------|----------|------|------|------|------|------|
| Offences Related to Death    |          | 0    | 0    | 0    | 0    | 0    |
| Robbery                      |          | 0    | 0    | 0    | 2    | 0    |
| Sexual Assaults              | <b>~</b> | 1    | 0    | 1    | 0    | 2    |
| Other Se