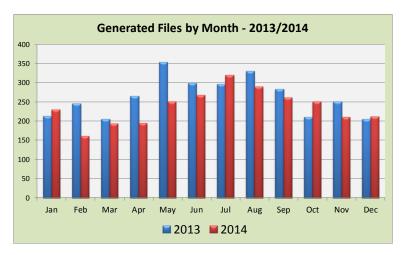

#### Generated file times:

The following chart illustrates when all PROS files were **generated**. The chart ranges from least calls for service/files generated (green) to the highest number of calls for service/files generated (red) and is broken down by day (row) and each hour of the day (columns).

Wednesday (2013: Friday) had the most files generated while Sunday (2013: Sunday) had the least. The highest amount of file generation occurred between the hours of 09:00 - 16:00 accounting for 56% of all files (2013: 09:00 - 15:00 - 50%).

July had the highest number of files generated (2013: May).