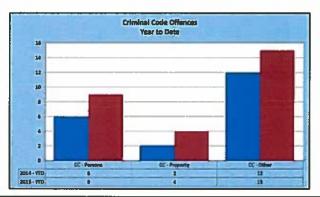

| 0%     |
| CC - Other          | 100%   | 60%    |
| TOTAL CRIMINAL CODE | 82%    | 57%    |



#### YTO Criminal Code Summary

| CATEGORY TOTALS     | 2014 - YTD | 2015 - YTD | % Change |
|---------------------|------------|------------|----------|
| CC - Persons        | 6          | ,          | 50.0%    |
| CC - Property       | 2          | . 4        | 300.0%   |
| CC - Other          | 12         | 15         | 25.0%    |
| TOTAL CRIMINAL CODE |            | 28         | 40.0%    |

| CLEARANCE RATES     | 2014 - YTD | 2015 - YTD |
|---------------------|------------|------------|
| CC - Persons        | 183%       | 89%        |
| CC - Property       | 0%         | 75%        |
| CC - Other          | 183%       | 80%        |
| TOTAL CRIMINAL CODE | 165%       | 82 %       |



| Domestic Violence Crime Data           | Fel      | ≻15       |        |
|----------------------------------------|----------|-----------|--------|
| PROS Category                          | Reported | Unfounded | Actual |
| Spousal Abuse - Party Charged (M or F) | 0        | 0         | 0      |
| Spousal Abuse - No Charges             | 0        | 0         | 0      |
| Spousal Abuse - as defined by FVR      | ō        | 0         | 0      |
| EPO - Requested                        |          |           | 0      |
| EPO - Issued                           |          |           | 0      |
| EPO - Denied                           |          |           |        |

| Domestic Violence Crime Data           | 3041     |           |        |
|----------------------------------------|-----