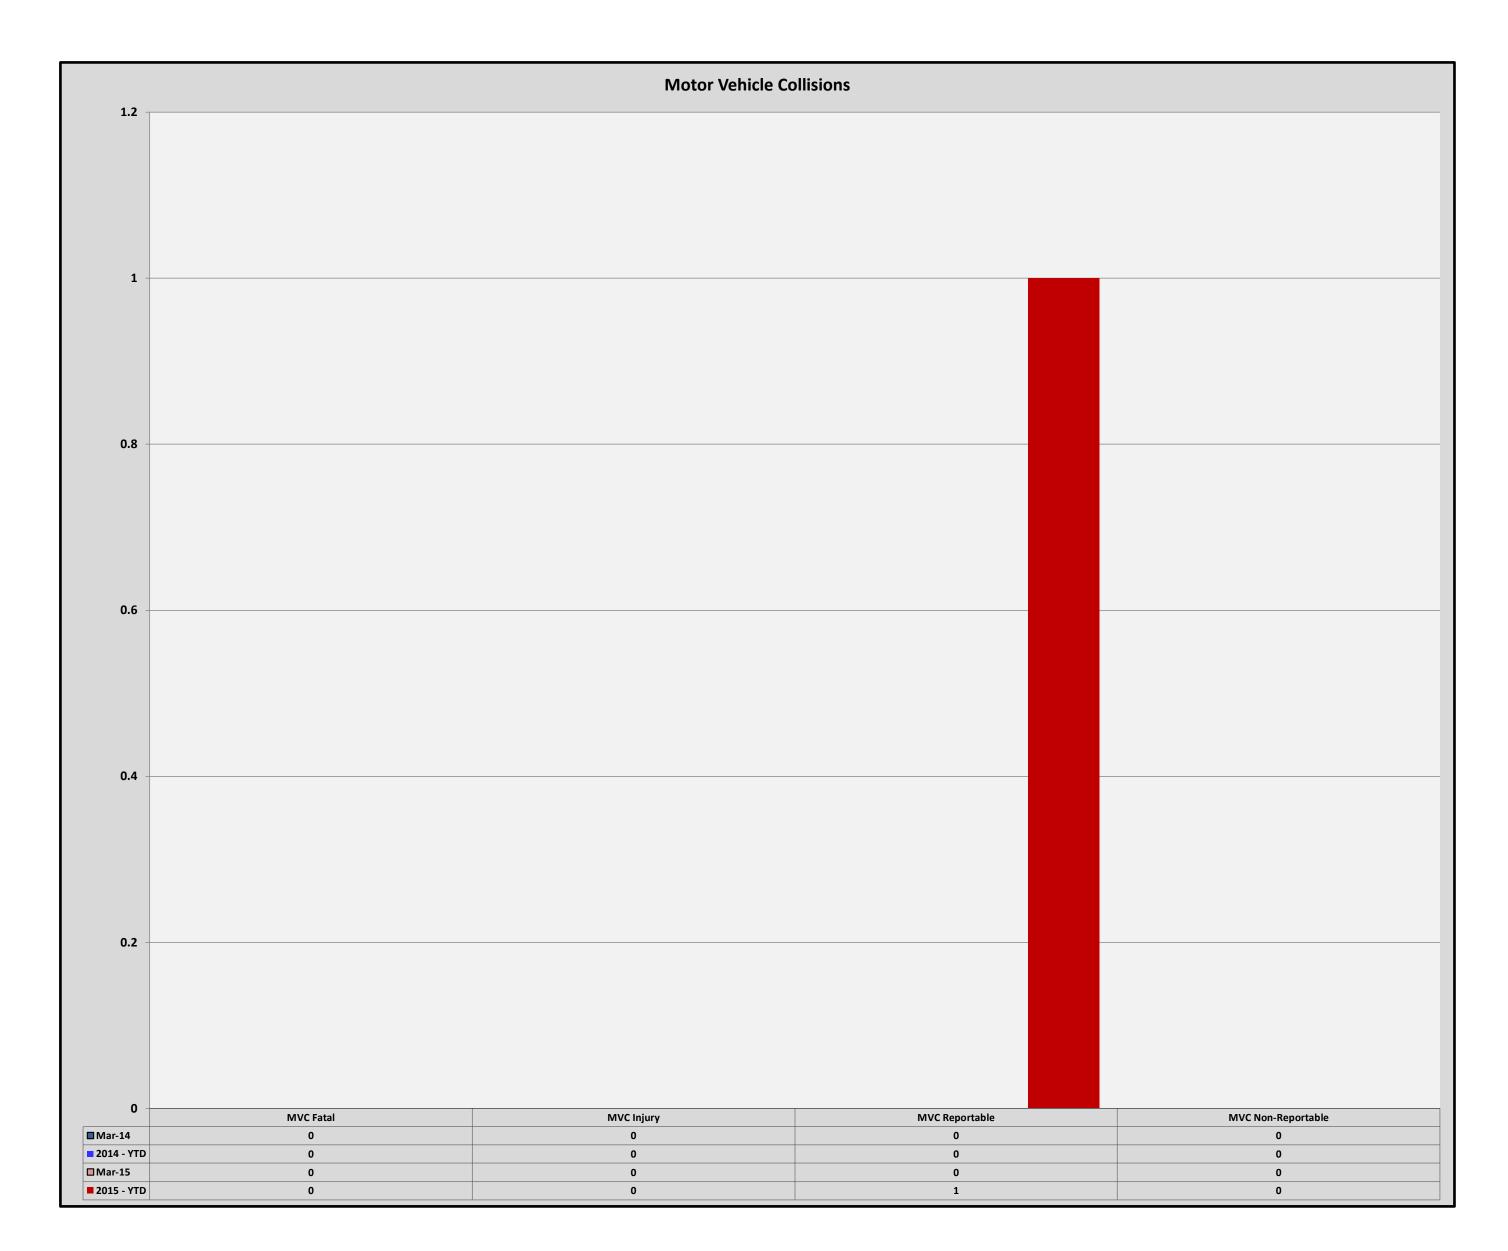

| 0      |
| Spousal Abuse - No Charges             | 0        | 0         | 0      |
| Spousal Abuse - as defined by FVR      | 0        | 0         | 0      |
| EPO - Requested                        |          |           | 0      |
| EPO - Issued                           |          |           | 0      |
| EPO - Denied                           |          |           | 0      |

| Spousal Abuse - as defined by The | Mar-14 | 2014 - YTD | Mar-15 | 2015 - YTD |
|-----------------------------------|--------|------------|--------|------------|
| Family Violence Report            | 0      | 0          | 0      | 0          |











\* This total also included in Theft Under \$5000.





Drumheller Penitentiary

Statistical Comparison of March and Year to Date

Year 2014 - 2015















# **Request for Direction**

|                                             |                                                                                                                                                                                                                                                                                                                                     | Date:                                                             | May 11, 2015                                                                                                                     |
|---------------------------------------------|---------------------------------------------------------------------------------------------------------------------------------------------