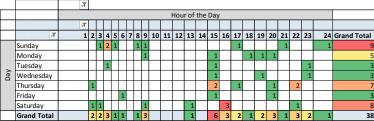

#### Generated file times:

The following chart illustrates when all PROS files were **generated**. The chart ranges from least calls for service/files generated (green) to the highest number of calls for service/files generated (red) and is broken down by day (row) and each hour of the day (columns).

|           |    |    |    |    |    |    |    |    |     |     | Hour | of the Day | 1   |     |     |     |     |     |     |     |     |     |    |    |      |
|-----------|----|----|----|----|----|----|----|----|-----|-----|------|------------|-----|-----|-----|-----|-----|-----|-----|-----|-----|-----|----|----|------|
|           | 0  | 1  | 2  | 3  | 4  | 5  | 6  | 7  | 8   | 9   | 10   | 11         | 12  | 13  | 14  | 15  | 16  | 17  | 18  | 19  | 20  | 21  | 22 | 23 | Tota |
| Sunday    | 18 | 17 | 18 | 11 | 6  | 9  | 5  | 8  | 13  | 13  | 18   | 23         | 14  | 15  | 13  | 24  | 18  | 15  | 9   | 9   | 15  | 14  | 7  | 5  | 317  |
| Monday    | 8  | 2  | 6  | 2  | 1  | 2  | 4  | 5  | 21  | 26  | 52   | 44         | 31  | 33  | 33  | 28  | 25  | 20  | 12  | 25  | 17  | 17  | 8  | 16 | 438  |
| D Tuesday | 9  | 5  | 6  | 5  | 1  | 5  | 2  | 9  | 29  | 46  | 29   | 32         | 29  | 31  | 34  | 29  | 22  | 22  | 16  | 10  | 16  | 6   | 9  | 6  | 408  |
| Wednesday | 12 | 9  | 1  | 4  | 3  | 3  | 4  | 5  | 33  | 39  | 37   | 34         | 18  | 38  | 43  | 29  | 38  | 24  | 11  | 16  | 16  | 15  | 13 | 10 | 455  |
| Thursday  | 13 | 7  | 7  | 1  | 3  | 4  | 7  | 11 | 21  | 42  | 36   | 41         | 26  | 40  | 39  | 31  | 17  | 11  | 16  | 11  | 18  | 12  | 13 | 8  | 435  |
| Friday    | 10 | 8  | 12 | 6  | 4  | 6  | 7  | 5  | 22  | 30  | 32   | 40         | 25  | 24  | 34  | 24  | 27  | 16  | 22  | 18  | 17  | 19  | 14 | 19 | 441  |
| Saturday  | 15 | 14 | 15 | 9  | 6  | 6  | 4  | 10 | 11  | 12  | 19   | 9          | 23  | 19  | 11  | 22  | 18  | 18  | 22  | 16  | 19  | 25  | 10 | 11 | 344  |
| Total     | 85 | 62 | 65 | 38 | 24 | 35 | 33 | 53 | 150 | 208 | 223  | 223        | 166 | 200 | 207 | 187 | 165 | 126 | 108 | 105 | 118 | 108 | 74 | 75 |      |

Wednesday (2013: Friday) had the most files generated while Sunday (2013: Sunday) had the least. The highest amount of file generation occurred between the hours of 09:00 - 16:00 accounting for 56% of all files (2013: 09:00 - 15:00 - 50%).

July had the highest number of files generated (2013: May).