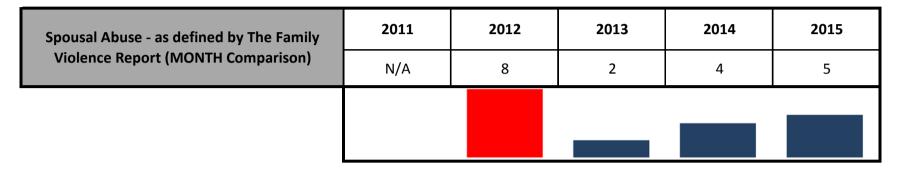

| March, 2015 |           |        | March, 2015 January - March, 2015 |           |        | 15 |
|----------------------------------------|-------------|-----------|--------|-----------------------------------|-----------|--------|----|
| PROS Category                          | Reported    | Unfounded | Actual | Reported                          | Unfounded | Actual |    |
| Spousal Abuse - Party Charged (M or F) | 1           | 0         | 1      | 3                                 | 0         | 3      |    |
| Spousal Abuse - No Charges             | 5           | 3         | 2      | 28                                | 13        | 15     |    |
| Spousal Abuse - as defined by FVR      | 8           | 3         | 5      | 33                                | 13        | 20     |    |





| Spousal Abuse (Month) |          |  |  |  |
|-----------------------|----------|--|--|--|
| Year                  | % Change |  |  |  |
| 2011-2012             | N/A      |  |  |  |
| 2012-2013             | -75%     |  |  |  |
| 2013-2014             | 100%     |  |  |  |
| 2014-2015             | 25%      |  |  |  |

| Spousal Abuse (YTD) |          |  |  |  |
|---------------------|----------|--|--|--|
| Year                | % Change |  |  |  |
| 2011-2012           | N/A      |  |  |  |
| 2012-2013           | -56%     |  |  |  |
| 2013-2014           | 100%     |  |  |  |
| 2014-2015           | 25%      |  |  |  |

| Spousal Abuse - as defined by The Family Violence Report (MONTH Comparison) | 2011 | 2012 | 2013 | 2014 | 2015 |
|------------------------------------------------