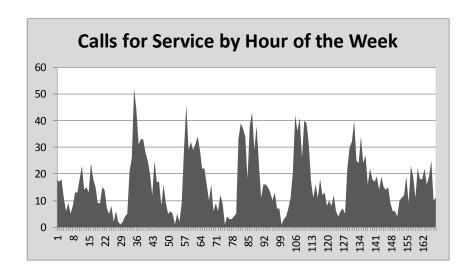

#### Generated file times:

The following chart illustrates when all PROS files were **generated**. The chart ranges from least calls for service/files generated (green) to the highest number of calls for service/files generated (red) and is broken down by day (row) and each hour of the day (columns).

Wednesday (2013: Friday) had the most files generated while Sunday (2013: Sunday) had the least. The highest amount of file generation occurred between the hours of 09:00 - 16:00 accounting for 56% of all files (2013: 09:00 - 15:00 - 50%).