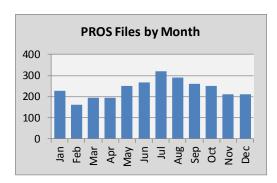

050 | 1,329 |
| Other Traffic                        | ~        | 14    | 22    | 9     | 18    |
| Criminal Code Traffic                | _        | 56    | 62    | 107   | 68    |
| Common Police Activities             |          |       |       |       |       |
| False Alarms                         |          | 276   | 278   | 256   | 293   |
| False/Abandoned 911 Call             |          | 99    | 89    | 76    | 36    |
| Suspicious Person/Vehicle/Property   |          | 97    | 114   | 90    | 107   |
| Persons Reported Missing             | ~        | 12    | 17    | 7     | 8     |

### **Drumheller Municipal Detachment - Top Ten Calls for Service**





### **Drumheller Municipal Detachment - Calls for Service - Time Breakdown**

### **Drumheller Municipal Detachment 2014**









### **Drumheller Muncipal Detachment 2014**

















...

### Agenda Item # 4.1

### **Drumheller Municipal Detachment - Selected Crime Categories - Time Breakdown**

### **Drumheller Municipal Detachment 2014**

2014 Based on DQOR data and PROS classification of the files - (Line 1 UCR)

This information will vary from Monthly Report data.

|     | Crimina            | Code T | ra                                                                                                           | ffi | c |   |   |   |   |   |    |    |    |    |    |    |    |    |    |    |    |    |    |    |    |                    |
|-----|--------------------|--------|--------------------------------------------------------------------------------------------------------------|-----|---|---|---