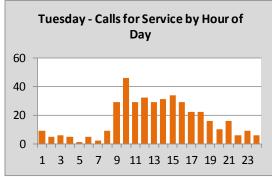

#### Generated file times:

The following chart illustrates when all PROS files were **generated**. The chart ranges from least calls for service/files generated (green) to the highest number of calls for service/files generated (red) and is broken down by day (row) and each hour of the day (columns).

|           |    |    |    |    |    |    |    |    |     |     | Hour | of the Day | 1   |     |     |     |     |     |     |     |     |     |    |    |      |
|-----------|----|----|----|----|----|----|----|----|-----|-----|------|------------|-----|-----|-----|-----|-----|-----|-----|-----|-----|-----|----|----|------|
|           | 0  | 1  | 2  | 3  | 4  | 5  | 6  | 7  | 8   | 9   | 10   | 11         | 12  | 13  | 14  | 15  | 16  | 17  | 18  | 19  | 20  | 21  | 22 | 23 | Tota |
| Sunday    | 18 | 17 | 18 | 11 | 6  | 9  | 5  | 8  | 13  | 13  | 18   | 23         | 14  | 15  | 13  | 24  | 18  | 15  | 9   | 9   | 15  | 14  | 7  | 5  | 317  |
| Monday    | 8  | 2  | 6  | 2  | 1  | 2  | 4  | 5  | 21  | 26  | 52   | 44         | 31  | 33  | 33  | 28  | 25  | 20  | 12  | 25  | 17  | 17  | 8  | 16 | 438  |
| D Tuesday | 9  | 5  | 6  | 5  | 1  | 5  | 2  | 9  | 29  | 46  | 29   | 32         | 29  | 31  | 34  | 29  | 22  | 22  | 16  | 10  | 16  | 6   | 9  | 6  | 408  |
| Wednesday | 12 | 9  | 1  | 4  | 3  | 3  | 4  | 5  | 33  | 39  | 37   | 34         | 18  | 38  | 43  | 29  | 38  | 24  | 11  | 16  | 16  | 15  | 13 | 10 | 455  |
| Thursday  | 13 | 7  | 7  | 1  | 3  | 4  | 7  | 11 | 21  | 42  | 36   | 41         | 26  | 40  | 39  | 31  | 17  | 11  | 16  | 11  | 18  | 12  | 13 | 8  | 435  |
| Friday    | 10 | 8  | 12 | 6  | 4  | 6  | 7  | 5  | 22  | 30  | 32   | 40         | 25  | 24  | 34  | 24  | 27  | 16  | 22  | 18  | 17  | 19  | 14 | 19 | 441  |
| Saturday  | 15 | 14 | 15 | 9  | 6  | 6  | 4  | 10 | 11  | 12  | 19   | 9          | 23  | 19  | 11  | 22  | 18  | 18  | 22  | 16  | 19  | 25  | 10 | 11 | 344  |
| Total     | 85 | 62 | 65 | 38 | 24 | 35 | 33 | 53 | 150 | 208 | 223  | 223        | 166 | 200 | 207 | 187 | 165 | 126 | 108 | 105 | 118 | 108 | 74 | 75 |      |

Wednesday (2013: Friday) had the most files generated while Sunday (2013: Sunday) had the least. The highest amount of file generation occurred between the hours of 09:00 - 16:00 accounting for 56% of all files (2013: 09:00 - 15:00 - 50%).