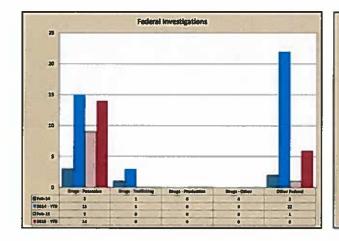

### Drumheller Municipal Detachment Statistical Comparison 2011 - 2014

| CATEGORY                             | Trend    | 2011  | 2012  | 2013  | 2014  |
|--------------------------------------|----------|-------|-------|-------|-------|
| Drug Enforcement - Production        |          | 5     | 1     | 2     | 3     |
| Drug Enforcement - Possession        |          | 113   | 133   | 234   | 99    |
| Drug Enforcement - Trafficking       |          | 24    | 22    | 15    | 12    |
| Drug Enforcement - Other             |          | 0     | 0     | 0     | 0     |
| Total Drugs                          |          | 142   | 156   | 251   | 114   |
| Federal - General                    |          | 13    | 166   | 380   | 42    |
| TOTAL FEDERAL                        | <b>✓</b> | 155   | 322   | 631   | 156   |
| Liquor Act                           |          | 51    | 53    | 48    | 36    |
| Other Provincial Stats               |          | 122   | 88    | 107   | 133   |
| Total Provincial Stats               |          | 173   | 141   | 155   | 169   |
| Municipal By-laws Traffic            |          | 5     | 4     | 6     | 7     |
| Municipal By-laws                    |          | 104   | 82    | 79    | 44    |
| Total Municipal                      |          | 109   | 86    | 85    | 51    |
| Fatals                               |          | 0     | 0     | 1     | 0     |
| Injury MVC                           | ~        | 20    | 17    | 22    | 13    |
| Property Damage MVC (Reportable)     |          | 167   | 147   | 151   | 143   |
| Property Damage MVC (Non Reportable) |          | 44    | 44    | 38    | 27    |
| TOTAL MVC                            |          | 231   | 208   | 212   | 183   |
| Provincial Traffic                   | ~        | 1,183 | 1,992 | 1,050 | 1,329 |
| Other Traffic                        | ~        | 14    | 22    | 9     | 18    |
| Criminal Code Traffic                | _        | 56    | 62    | 107   | 68    |
| Common Police Activities             |          |       |       |       |       |
| False Alarms                         |          | 276   | 278   | 256   | 293   |
| False/Abandoned 911 Call             |          | 99    | 89    | 76    | 36    |
| Suspicious Person/Vehicle/Property   |          | 97    | 114   | 90    | 107   |
| Persons Reported Missing             | ~        | 12    | 17    | 7     | 8     |

# Drumheller Municipal Detachment Statistical Comparison - Page 2 January to December: 2010 - 2014

| CATEGORY                             | Trend       | 2010  | 2011  | 2012  | 2013  | 2014   |  |
|--------------------------------------|-------------|-------|-------|-------|-------|--------|--|
| Drug Enforcement - Production        | <b></b>     | 2     | 5     | 1     | 2     | 2      |  |
| Drug Enforcement - Possession        | _           | 113   | 113   | 133   | 235   | 102    |  |
| Drug Enforcement - Trafficking       |             | 29    | 24    | 22    | 15    | 11     |  |
| Drug Enforcement - Other             |             | 1     | 0     | 0     | 0     | 0      |  |
| Total Drugs                          | \<br>\      | 145   | 142   | 156   | 252   | 115    |  |
| Federal - General                    |             | 20    | 13    | 168   | 403   | 43     |  |
| TOTAL FEDERAL                        |             | 165   | 155   | 324   | 655   | 158    |  |
| Liquor Act                           |             | 40    | 51    | 53    | 52    | 36     |  |
| Other Provincial Stats               |             | 165   | 122   | 88    | 108   | 133    |  |
| Total Provincial Stats               |             | 205   | 173   | 141   | 160   | 169    |  |
| Municipal By-laws Traffic            | ~~          | 3     | 5     | 4     | 9     | 7      |  |
| Municipal By-laws                    | ~           | 86    | 104   | 82    | 91    | 44     |  |
| Total Municipal                      | ~           | 89    | 109   | 86    | 100   | 51     |  |
| Fatals                               | $\setminus$ | 1     | 0     | 0     | 1     | 0      |  |
| Injury MVC                           |             | 22    | 20    | 17    | 22    | 10     |  |
| Property Damage MVC (Reportable)     | {           | 223   | 167   | 147   | 175   | 143    |  |
| Property Damage MVC (Non Reportable) |             | 40    | 44    | 44    | 46    | 27     |  |
| TOTAL MVC                            | }           | 286   | 231   | 208   | 244   | 180    |  |
| Provincial Traffic                   | <b>\</b>    | 1,080 | 1,183 | 1,992 | 1,180 | 1,375  |  |
| Other Traffic                        |             | 34    | 14    | 22    | 10    | 19     |  |
| Criminal Code Traffic                | <b>\</b>    | 81    | 56    | 66    | 107   | 69     |  |
| Common Police Activities             |             |       |       |       |       |        |  |
| False Alarms                         |             | 241   | 276   | 278   | 299   | 293    |  |
| False/Abandoned 911 Call             |             | 27    | 99    | 89    | 102   | 35     |  |
| Suspicious Person/Vehicle/Property   | <b>\</b>    | 135   | 96    | 114   | 99    | 104    |  |
| Persons Reported Missing             | <u>~</u>    | 25    | 12    | 17    | 8     | 8      |  |
|                                      | 2006        | 5     | 20    | )11   | %Ch   | Change |  |
| Stats Canada Census Population:      | 7,932       | 2     | 8,0   | )29   | 1.    | 1.2%   |  |