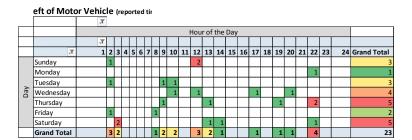

### **Drumheller Municipal Detachment 2014**

|     | Break and    | Enter ( | rep | or | te | d ti | im | e) |   |   |    |    |     |      |     |     |    |    |    |    |    |    |    |    |    |                    |
|-----|--------------|---------|-----|----|----|------|----|----|---|---|----|----|-----|------|-----|-----|----|----|----|----|----|----|----|----|----|--------------------|
|     |              | Ψ,      | Ī   |    |    |      |    |    |   |   |    |    |     |      |     |     |    |    |    |    |    |    |    |    |    |                    |
|     |              |         |     |    |    |      |    |    |   |   |    |    | Hou | r of | the | Day | ,  |    |    |    |    |    |    |    |    |                    |
|     | Count of HOL | Τ,      | Π   | Π  |    |      |    |    |   |   |    |    |     |      |     |     |    |    |    |    |    |    |    |    |    |                    |
|     | Row Labe     | 1       | 2   | 3  | 4  | 5    | 6  | 7  | 8 | 9 | 10 | 11 | 12  | 13   | 14  | 15  | 16 | 17 | 18 | 19 | 20 | 21 | 22 | 23 | 24 | <b>Grand Total</b> |
|     | Sunday       | 1       | 1   | 1  | 1  | Г    | 1  |    |   |   | 2  |    |     |      |     |     |    |    |    |    |    |    |    |    |    | 7                  |
|     | Monday       |         | Г   | Г  | Γ  |      |    |    |   | 1 | 1  | 4  |     |      |     |     |    | 2  |    |    |    |    |    |    | 2  | 10                 |
|     | Tuesday      | 1       | Г   | Г  | 1  | Г    | 1  | Г  |   |   |    | 1  |     |      | 1   | 2   |    |    |    |    | 2  |    |    |    |    | 9                  |
| Day | Wednesday    |         | Г   | Г  | 1  | Г    |    | 1  | 1 | Г | 3  | 2  |     |      |     |     |    |    |    |    |    |    |    |    |    | 8                  |
| _   | Thursday     |         | Γ   |    |    | 1    |    |    | 1 |   |    |    | 1   |      |     |     |    | 2  |    |    |    | 1  |    | 1  |    | 7                  |
|     | Friday       |         | Г   |    | 1  | Г    |    |    |   | 1 |    |    | 1   |      |     |     |    |    |    |    |    |    |    |    |    | 3                  |
|     | Saturday     |         | Γ   |    |    |      |    |    |   |   |    | 1  |     | 1    |     |     |    |    |    | 1  |    |    | 1  |    |    | 4                  |
|     | Grand Total  | 2       | 1   | 1  | 4  | 1    | 2  | 1  | 2 | 2 | 6  | 8  | 2   | 1    | 1   | 2   |    | 4  |    | 1  | 2  | 1  | 1  | 1  | 2  | 48                 |