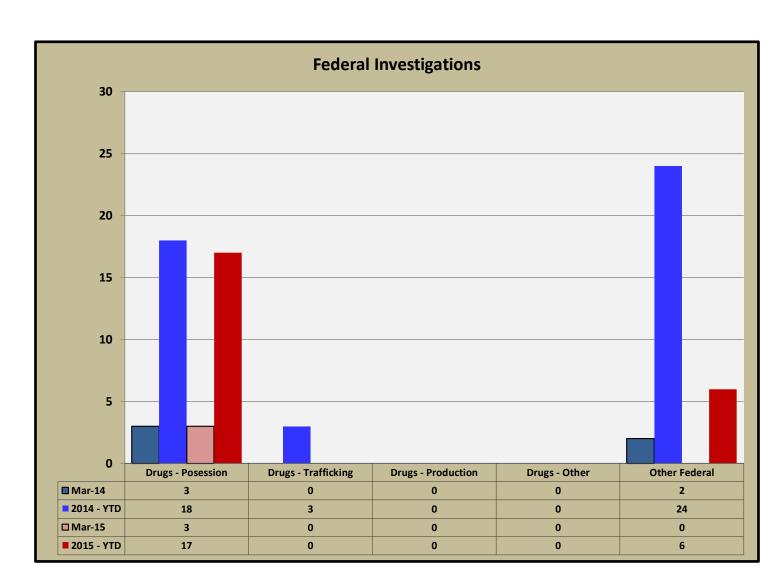

| Reported | Unfounded | Actual |
| Spousal Abuse - Party Charged (M or F) | 0        | 0         | 0      |
| Spousal Abuse - No Charges             | 0        | 0         | 0      |
| Spousal Abuse - as defined by FVR      | 0        | 0         | 0      |
| EPO - Requested                        |          |           | 0      |
| EPO - Issued                           |          |           | 0      |
| EPO - Denied                           |          |           | 0      |

| Spousal Abuse - as defined by The | Mar-14 | 2014 - YTD | Mar-15 | 2015 - YTD |
|-----------------------------------|--------|------------|--------|------------|
| Family Violence Report            | 0      | 0          | 0      | 0          |











\* This total also included in Theft Under \$5000.





Drumheller Penitentiary

Statistical Comparison of March and Year to Date

Year 2014 - 2015















# **Request for Direction**

|                                             |                                                                                                                                                                                                                                                                                                                                     | Date:                                                             | May 11, 2015                                                                                                                     |
|---------------------------------------------|----------------------------------------