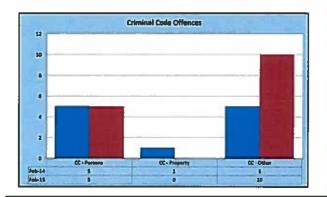

| 5      | 7   | 5              |     | 0.0%     | 34.    |  |  |  |

#### Orumheller Penitentiary Detachment Statistical Comparison of February and Year to Date Year 2014 - 2015

#### **February Criminal Code Summary**

| CATEGORY TOTALS     | Feb-14 | Feb-15 | % Change |
|---------------------|--------|--------|----------|
| CC - Persons        | 5      | 5      | 0.0%     |
| CC - Property       | 1      |        | -100.0%  |
| CC - Other          | 5      | 10     | 100.0%   |
| TOTAL CRIMINAL CODE | 11     | 15     | 36.4%    |

| CLEARANCE RATES     | Feb-24 | Feb-15 |
|---------------------|--------|--------|
| CC - Persons        | 80%    | 80%    |
| CC - Property       | 0%     | 0%     |
| CC - Other          | 100%   | 60%    |
| TOTAL CRIMINAL CODE | 82%    | 57%    |



#### YTO Criminal Code Summary

| CATEGORY TOTALS     | 2014 - YTD | 2015 - YTD | % Change |
|---------------------|------------|------------|----------|
| CC - Persons        | 6          | ,          | 50.0%    |
| CC - Property       | 2          | . 4        | 300.0%   |
| CC - Other          | 12         | 15         | 25.0%    |
| TOTAL CRIMINAL CODE |            | 28         | 40.0%    |

| CLEARANCE RATES     | 2014 - YTD | 2015 - YTD |
|---------------------|------------|------------|
| CC - Persons        | 183%       | 89%        |
| CC - Property       | 0%         | 75%        |
| CC - Other          | 183%       | 80%        |
| TOTAL CRIMINAL CODE | 165%       | 82 %       |



| Domestic Violence Crime Data           | Fel      | ≻15       |        |
|--------------------