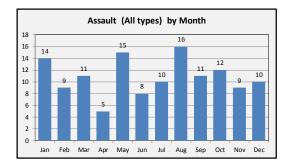

### **Drumheller Municipal Detachment - Selected Crime Categories - Time Breakdown**

Assault - (excluding Sexual Assaults)

|     |                    | T. |                 |   |   |   |   |   |   |   |    |    |    |    |    |    |    |    |    |    |    |    |    |    |    |                    |
|-----|--------------------|----|-----------------|---|---|---|---|---|---|---|----|----|----|----|----|----|----|----|----|----|----|----|----|----|----|--------------------|
|     |                    |    | Hour of the Day |   |   |   |   |   |   |   |    |    |    |    |    |    |    |    |    |    |    |    |    |    |    |                    |
|     | Count of HO        | Ψ. |                 |   |   |   |   |   |   |   |    |    |    |    |    |    |    |    |    |    |    |    |    |    |    |                    |
|     | Row Labe           | 1  | 2               | 3 | 4 | 5 | 6 | 7 | 8 | 9 | 10 | 11 | 12 | 13 | 14 | 15 | 16 | 17 | 18 | 19 | 20 | 21 | 22 | 23 | 24 | <b>Grand Total</b> |
|     | Sunday             |    | 1               | 3 | 5 | 1 | 1 |   | 1 |   |    | 1  |    |    | 1  |    | 1  | 1  |    |    |    |    |    | 1  | 1  | 18                 |
|     | Monday             |    |                 |   |   |   |   |   |   | 1 | 1  | 1  | 2  |    | 1  | 4  |    | 2  |    | 3  | 2  |    | 1  |    |    | 18                 |
| _   | Tuesday            |    |                 |   | 1 |   |   |   | 1 |   | 1  | 1  |    |    |    | 2  | 3  | 1  | 3  | 1  |    | 1  | 1  |    | 1  | 17                 |
| Рау | Wednesday          |    |                 |   |   |   |   |   |   | 2 |    |    | 5  |    |    | 4  | 3  |    | 2  |    | 1  |    |    |    |    | 17                 |
|     | Thursday           |    |                 |   |   |   |   |   |   |   | 1  | 2  | 1  |    | 3  | 4  | 1  | 2  |    | 1  | 2  | 1  | 2  | 1  | 1  | 22                 |
|     | Friday             |    |                 | 1 | 1 |   | 1 |   |   |   | 4  | 1  | 1  | 1  |    | 1  | 1  | 2  |    | 1  | 1  |    | 1  |    | 2  | 19                 |
|     | Saturday           |    | 3               | 2 |   | 1 |   | 1 |   | 2 |    | 1  |    | 1  |    |    | 4  |    |    | 1  |    | 1  | 1  | 1  |    | 19                 |
|     | <b>Grand Total</b> |    | 4               | 6 | 7 | 2 | 2 | 1 | 2 | 5 | 7  | 7  | 9  | 2  | 5  | 15 | 13 | 8  | 5  | 7  | 6  | 3  | 6  | 3  | 5  | 130                |