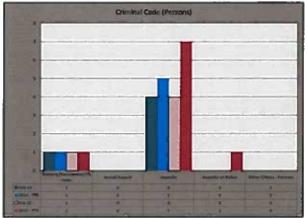

|                       |          |
| 0.1  |            |                                     |                       |          |
| 0    |            |                                     |                       |          |
|      | Feb-S4     | 2014 - YSD                          | Feb-25                | 2015-YTD |
| -    |            |                                     |                       |          |

| Spousal Abuse - as defined by The | Feb-14 | 2014 - YTD | Feb-15 | 2015 - YTD |
|-----------------------------------|--------|------------|--------|------------|
| Family Violence Report            | 0      | 0          | 0      | 0          |

Orumheller Penitentiary Detachment Statistical Comparison of February and Year to Date Year 2014 - 2025









\* The liptal step brokeled in Theft Under \$5000.





Drumheller Penitentiary Detachment Statistical Comparison of February and Year to Date Year 2014 - 2015







Drumheller Penitentiary Detachment Statistical Comparison of February and Year to Date Year 2014 - 2015







# Drumheller Municipal Detachment Statistical Comparison January to March: 2011 - 2015

Wednesday, April 08, 2015

| CATEGORY                     | Trend    | 2011 | 2012 | 2013 | 2014 | 2015 |
|------------------------------|----------|------|------|------|------|------|
| Offences Related to Death    |          | 0    | 0    | 0    | 0    | 0    |
| Robbery                      |          | 0    | 0    | 0    | 2    | 0    |
| Sexual Assaults              | <b>~</b> | 1    | 0    | 1    | 0    | 2    |
| Othe