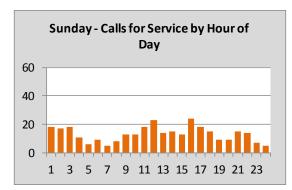

#### Generated file times:

The following chart illustrates when all PROS files were **generated**. The chart ranges from least calls for service/files generated (green) to the highest number of calls for service/files generated (red) and is broken down by day (row) and each hour of the day (columns).

|           |    |    |    |    |    |    |    |    |     |     | Hour | of the Day | 1   |     |     |     |     |     |     |     |     |     |    |    |      |
|-----------|----|----|----|----|----|----|----|----|-----|-----|------|------------|-----|-----|-----|-----|-----|-----|-----|-----|-----|-----|----|----|------|
|           | 0  | 1  | 2  | 3  | 4  | 5  | 6  | 7  | 8   | 9   | 10   | 11         | 12  | 13  | 14  | 15  | 16  | 17  | 18  | 19  | 20  | 21  | 22 | 23 | Tota |
| Sunday    | 18 | 17 | 18 | 11 | 6  | 9  | 5  | 8  | 13  | 13  | 18   | 23         | 14  | 15  | 13  | 24  | 18  | 15  | 9   | 9   | 15  | 14  | 7  | 5  | 317  |
| Monday    | 8  | 2  | 6  | 2  | 1  | 2  | 4  | 5  | 21  | 26  | 52   | 44         | 31  | 33  | 33  | 28  | 25  | 20  | 12  | 25  | 17  | 17  | 8  | 16 | 438  |
| D Tuesday | 9  | 5  | 6  | 5  | 1  | 5  | 2  | 9  | 29  | 46  | 29   | 32         | 29  | 31  | 34  | 29  | 22  | 22  | 16  | 10  | 16  | 6   | 9  | 6  | 408  |
| Wednesday | 12 | 9  | 1  | 4  | 3  | 3  | 4  | 5  | 33  | 39  | 37   | 34         | 18  | 38  | 43  | 29  | 38  | 24  | 11  | 16  | 16  | 15  | 13 | 10 | 455  |
| Thursday  | 13 | 7  | 7  | 1  | 3  | 4  | 7  | 11 | 21  | 42  | 36   | 41         | 26  | 40  | 39  | 31  | 17  | 11  | 16  | 11  | 18  | 12  | 13 | 8  | 435  |
| Friday    | 10 | 8  | 12 | 6  | 4  | 6  | 7  | 5  | 22  | 30  | 32   | 40         | 25  | 24  | 34  | 24  | 27  | 16  | 22  | 18  | 17  | 19  | 14 | 19 | 441  |
| Saturday  | 15 | 14 | 15 | 9  | 6  | 6  | 4  | 10 | 11  | 12  | 19   | 9          | 23  | 19  | 11  | 22  | 18  | 18  | 22  | 16  | 19  | 25  | 10 | 11 | 344  |
| Total     | 85 | 62 | 65 | 38 | 24 | 35 | 33 | 53 | 150 | 208 | 223  | 223        | 166 | 200 | 207 | 187 | 165 | 126 | 108 | 105 | 118 | 108 | 74 | 75 |      |

Wednesday (2013: Friday) had the most files generated while Sunday (2013: Sunday) had the least. The highest amount of file generation occurred between the hours of 09:00 - 16:00 accounting for 56% of all files (2013: 09:00 - 15:00 - 50%).