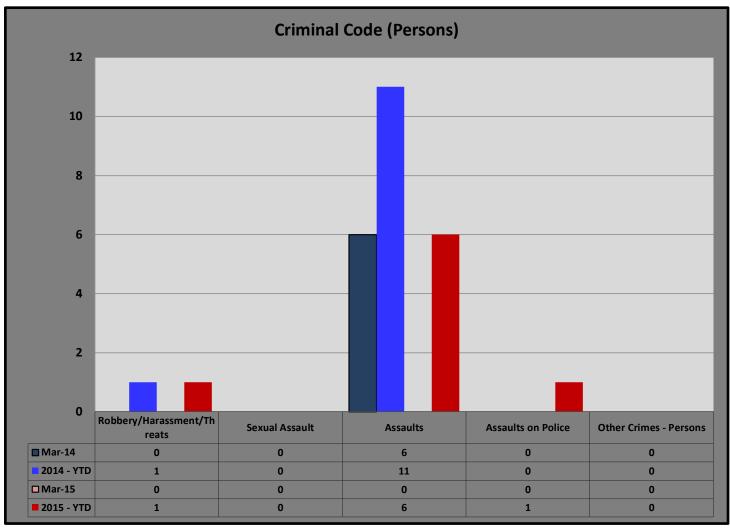

|-----------|--------|
| PROS Category                          | Reported | Unfounded | Actual |
| Spousal Abuse - Party Charged (M or F) | 0        | 0         | 0      |
| Spousal Abuse - No Charges             | 0        | 0         | 0      |
| Spousal Abuse - as defined by FVR      | 0        | 0         | 0      |
| EPO - Requested                        |          |           | 0      |
| EPO - Issued                           |          |           | 0      |
| EPO - Denied                           |          |           | 0      |

| Spousal Abuse - as defined by The | Mar-14 | 2014 - YTD | Mar-15 | 2015 - YTD |
|-----------------------------------|--------|------------|--------|------------|
| Family Violence Report            | 0      | 0          | 0      | 0          |











\* This total also included in Theft Under \$5000.





Drumheller Penitentiary

Statistical Comparison of March and Year to Date

Year 2014 - 2015















# **Request for Direction**

|                                             |                                                                                                                                                                                                                                                                                                                                     | Date:                                                             | May 11, 2015                                                                                                                     |
|----------------------------