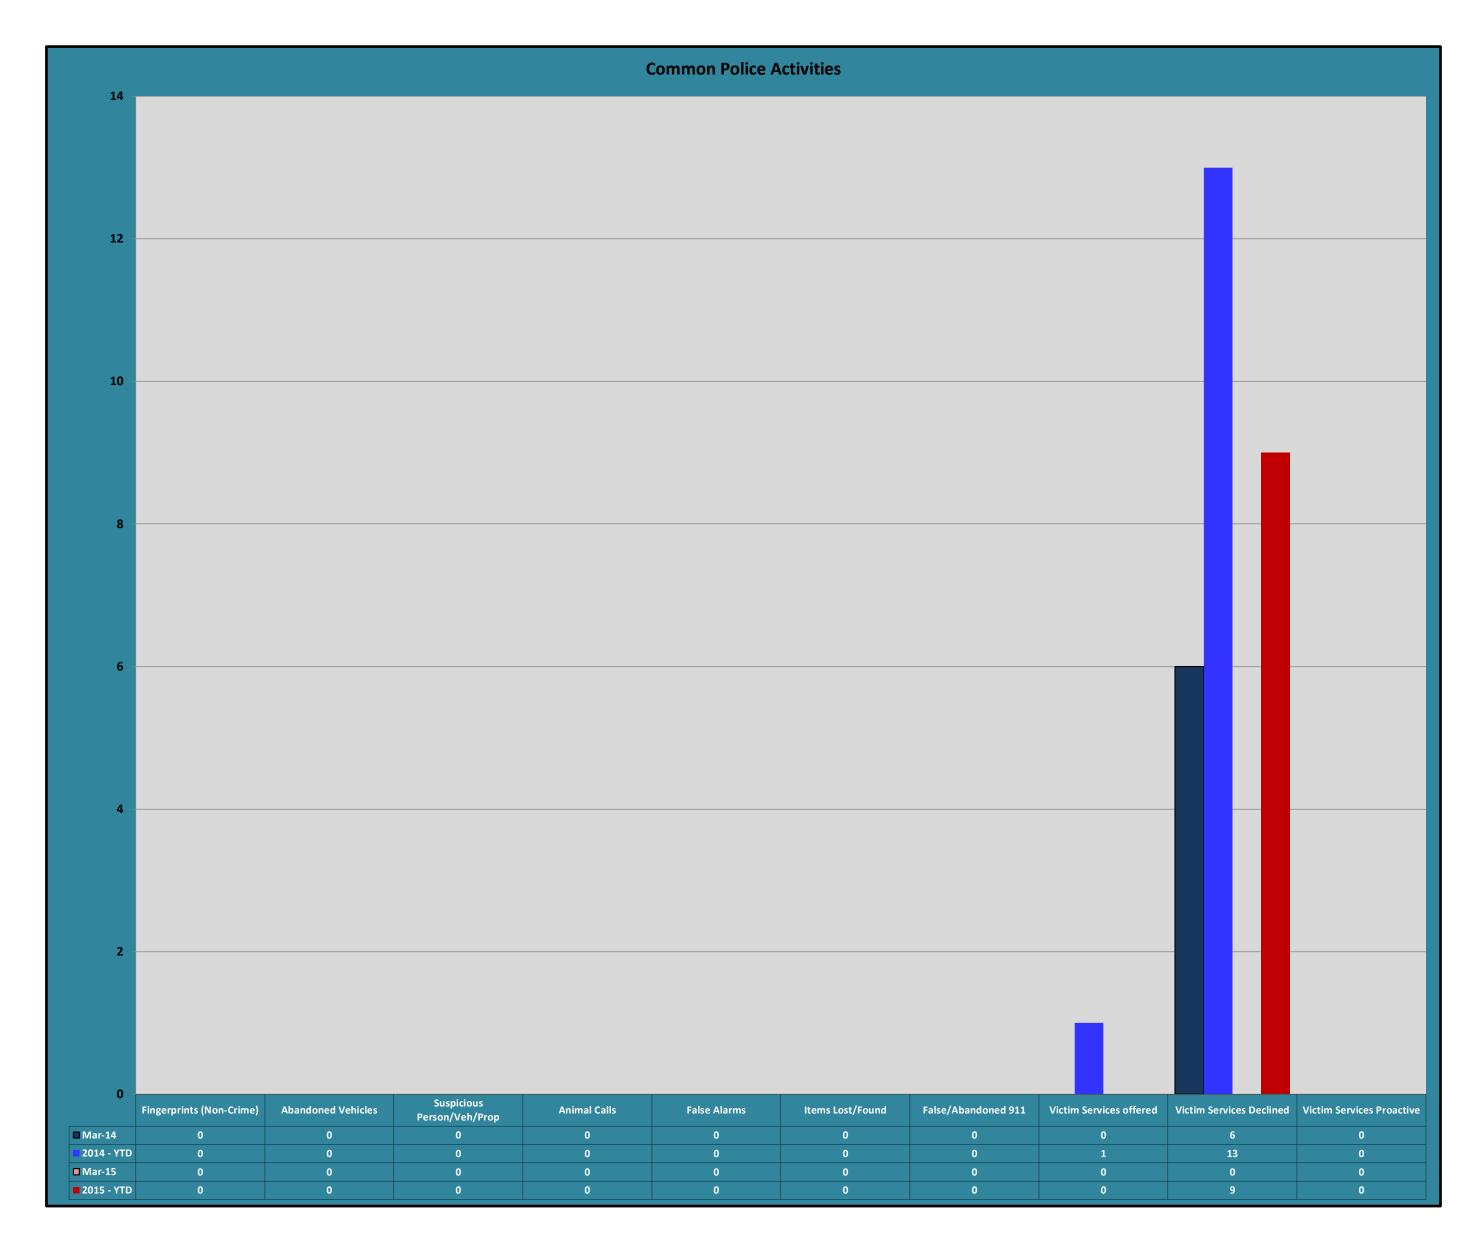

| 0      |
| Spousal Abuse - No Charges             | 0        | 0         | 0      |
| Spousal Abuse - as defined by FVR      | 0        | 0         | 0      |
| EPO - Requested                        |          |           | 0      |
| EPO - Issued                           |          |           | 0      |
| EPO - Denied                           |          |           | 0      |

| Spousal Abuse - as defined by The | Mar-14 | 2014 - YTD | Mar-15 | 2015 - YTD |
|-----------------------------------|--------|------------|--------|------------|
| Family Violence Report            | 0      | 0          | 0      | 0          |











\* This total also included in Theft Under \$5000.





Drumheller Penitentiary

Statistical Comparison of March and Year to Date

Year 2014 - 2015















# **Request for Direction**

|                                             |                                                                                                                                                                                                                                                                                                                                     | Date:                                                             | May 11, 2015                                                                                                                     |
|---------------------------------------------|-----------------------------------------------------------------------------------------------------------------------------------------------