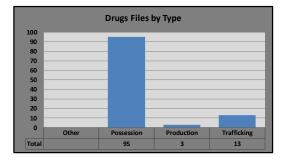

|      |     |     |    |    |    |    |    |    |    |    |    | 8                  |
| _   | Thursday     |         | Γ   |    |    | 1    |    |    | 1 |   |    |    | 1   |      |     |     |    | 2  |    |    |    | 1  |    | 1  |    | 7                  |
|     | Friday       |         | Г   |    | 1  | Г    |    |    |   | 1 |    |    | 1   |      |     |     |    |    |    |    |    |    |    |    |    | 3                  |
|     | Saturday     |         | Γ   |    |    |      |    |    |   |   |    | 1  |     | 1    |     |     |    |    |    | 1  |    |    | 1  |    |    | 4                  |
|     | Grand Total  | 2       | 1   | 1  | 4  | 1    | 2  | 1  | 2 | 2 | 6  | 8  | 2   | 1    | 1   | 2   |    | 4  |    | 1  | 2  | 1  | 1  | 1  | 2  | 48                 |











Red = Highest calls for Service Yellow = Middle Green = Lowest calls for Service Page 3 of 3

### Agenda Item # 4.1

# **Drumheller Municipal Detachment Detachment Profile: 2010 - 2014**

| General Duty Establishment:      | S/Sgt: 1    |       | Cpl: 1 | Cst: 7     | Total GD: | 9    |  |
|----------------------------------|-------------|-------|--------|------------|-----------|------|--|
| Other Sections:                  | GIS: 2      |       |        |            | Total RM: | 11   |  |
| CATEGORY                         | Trend       | 2010  | 2011   | 2012       | 2013      | 2014 |  |
| Offences Related to Death        | $\setminus$ | 3     | 0      | 0          | 1         | 0    |  |
| Robbery                          |             | 6     | 0      | 1          | 5         | 10