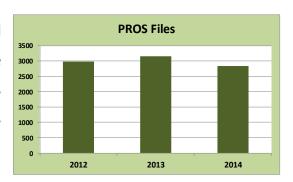

### **Drumheller Municipal Detachment - Calls for Service 2014**

Based on PROS data, the Drumheller Municipal Detachment generated 2,838 files in 2014. There were 3,158 files generated in 2013. This includes calls for service from the general public as well as proactive and self-generated files.