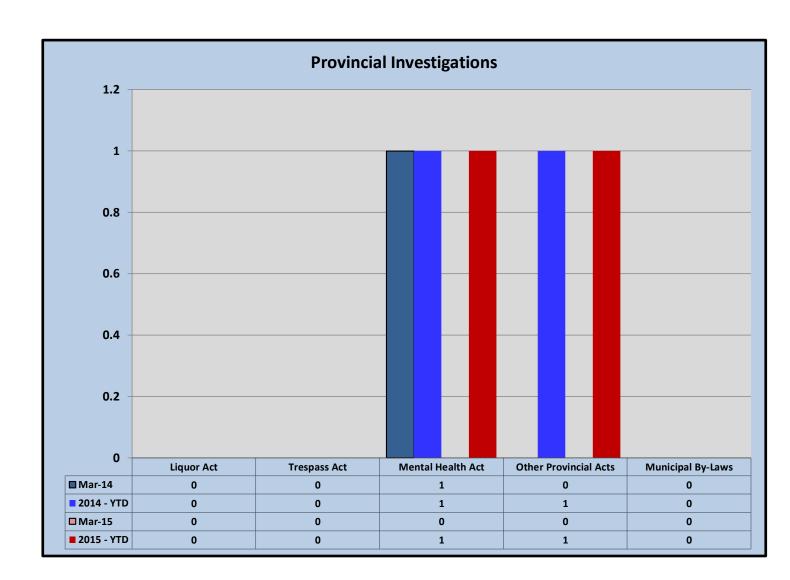

--|-----------|--------|
| PROS Category                          | Reported | Unfounded | Actual |
| Spousal Abuse - Party Charged (M or F) | 0        | 0         | 0      |
| Spousal Abuse - No Charges             | 0        | 0         | 0      |
| Spousal Abuse - as defined by FVR      | 0        | 0         | 0      |
| EPO - Requested                        |          |           | 0      |
| EPO - Issued                           |          |           | 0      |
| EPO - Denied                           |          |           | 0      |

| Spousal Abuse - as defined by The | Mar-14 | 2014 - YTD | Mar-15 | 2015 - YTD |
|-----------------------------------|--------|------------|--------|------------|
| Family Violence Report            | 0      | 0          | 0      | 0          |











\* This total also included in Theft Under \$5000.





Drumheller Penitentiary

Statistical Comparison of March and Year to Date

Year 2014 - 2015















# **Request for Direction**

|                                             |                                                                                                                                                                                                                                                                                                                                     | Date:                                                             | May 11, 2015                                                                                                                     |
|--------------------------