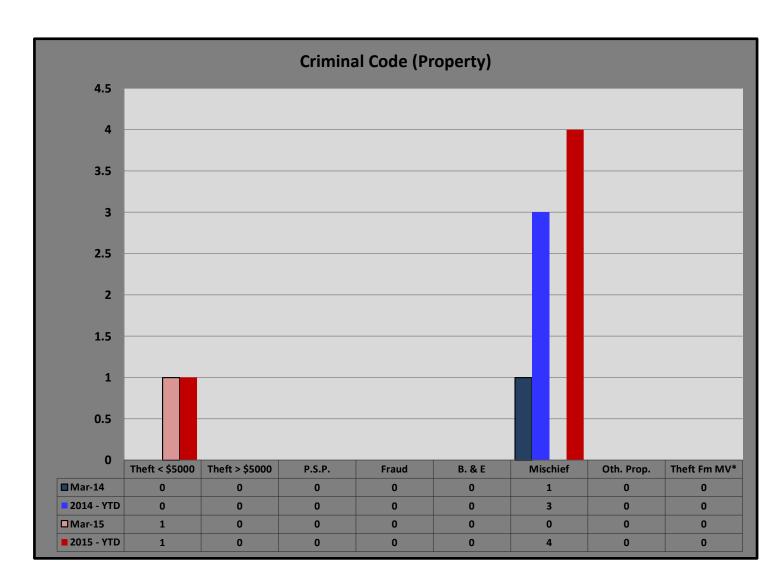

----------|--------|
| PROS Category                          | Reported | Unfounded | Actual |
| Spousal Abuse - Party Charged (M or F) | 0        | 0         | 0      |
| Spousal Abuse - No Charges             | 0        | 0         | 0      |
| Spousal Abuse - as defined by FVR      | 0        | 0         | 0      |
| EPO - Requested                        |          |           | 0      |
| EPO - Issued                           |          |           | 0      |
| EPO - Denied                           |          |           | 0      |

| Spousal Abuse - as defined by The | Mar-14 | 2014 - YTD | Mar-15 | 2015 - YTD |
|-----------------------------------|--------|------------|--------|------------|
| Family Violence Report            | 0      | 0          | 0      | 0          |











\* This total also included in Theft Under \$5000.





Drumheller Penitentiary

Statistical Comparison of March and Year to Date

Year 2014 - 2015















# **Request for Direction**

|                                             |                                                                                                                                                                                                                                                                                                                                     | Date:                                                             | May 11, 2015                                                                                                                     |
|------------------------------