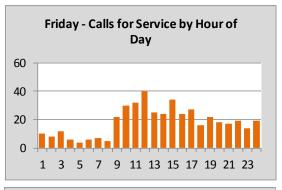

#### Generated file times:

The following chart illustrates when all PROS files were **generated**. The chart ranges from least calls for service/files generated (green) to the highest number of calls for service/files generated (red) and is broken down by day (row) and each hour of the day (columns).

|           |    |    |    |    |    |    |    |    |     |     | Hour | of the Day | 1   |     |     |     |     |     |     |     |     |     |    |    |      |
|-----------|----|----|----|----|----|----|----|----|-----|-----|------|------------|-----|-----|-----|-----|-----|-----|-----|-----|-----|-----|----|----|------|
|           | 0  | 1  | 2  | 3  | 4  | 5  | 6  | 7  | 8   | 9   | 10   | 11         | 12  | 13  | 14  | 15  | 16  | 17  | 18  | 19  | 20  | 21  | 22 | 23 | Tota |
| Sunday    | 18 | 17 | 18 | 11 | 6  | 9  | 5  | 8  | 13  | 13  | 18   | 23         | 14  | 15  | 13  | 24  | 18  | 15  | 9   | 9   | 15  | 14  | 7  | 5  | 317  |
| Monday    | 8  | 2  | 6  | 2  | 1  | 2  | 4  | 5  | 21  | 26  | 52   | 44         | 31  | 33  | 33  | 28  | 25  | 20  | 12  | 25  | 17  | 17  | 8  | 16 | 438  |
| D Tuesday | 9  | 5  | 6  | 5  | 1  | 5  | 2  | 9  | 29  | 46  | 29   | 32         | 29  | 31  | 34  | 29  | 22  | 22  | 16  | 10  | 16  | 6   | 9  | 6  | 408  |
| Wednesday | 12 | 9  | 1  | 4  | 3  | 3  | 4  | 5  | 33  | 39  | 37   | 34         | 18  | 38  | 43  | 29  | 38  | 24  | 11  | 16  | 16  | 15  | 13 | 10 | 455  |
| Thursday  | 13 | 7  | 7  | 1  | 3  | 4  | 7  | 11 | 21  | 42  | 36   | 41         | 26  | 40  | 39  | 31  | 17  | 11  | 16  | 11  | 18  | 12  | 13 | 8  | 435  |
| Friday    | 10 | 8  | 12 | 6  | 4  | 6  | 7  | 5  | 22  | 30  | 32   | 40         | 25  | 24  | 34  | 24  | 27  | 16  | 22  | 18  | 17  | 19  | 14 | 19 | 441  |
| Saturday  | 15 | 14 | 15 | 9  | 6  | 6  | 4  | 10 | 11  | 12  | 19   | 9          | 23  | 19  | 11  | 22  | 18  | 18  | 22  | 16  | 19  | 25  | 10 | 11 | 344  |
| Total     | 85 | 62 | 65 | 38 | 24 | 35 | 33 | 53 | 150 | 208 | 223  | 223        | 166 | 200 | 207 | 187 | 165 | 126 | 108 | 105 | 118 | 108 | 74 | 75 |      |

Wednesday (2013: Friday) had the most files generated while Sunday (2013: Sunday) had the least. The highest amount of file generation occurred between the hours of 09:00 - 16:00 accounting for 56% of all files (2013: 09:00 - 15:00 - 50%).

July had the highest number of files generated (2013: May).