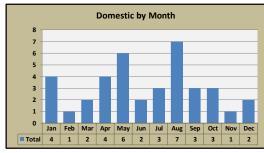

### **Drumheller Municipal Detachment - Selected Crime Categories - Time Breakdown**

ousal Abuse (broken out from assau

Red = Highest calls for Service

Green = Lowest calls for Service

Page 1 of 3