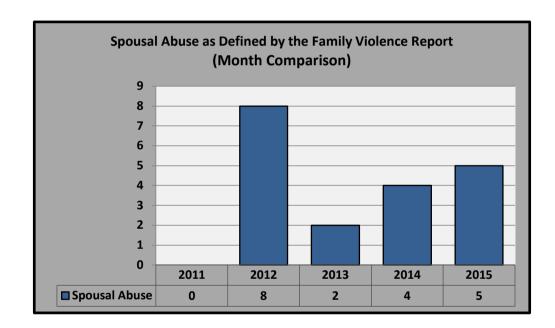

|           | 0      |
| EPO - Denied                           |             |           | 0      |                       |           | 0      |

| Spousal Abuse - as defined by The Family   | 2011 | 2012 | 2013 | 2014 | 2015 | % Change 2011-<br>2015 |
|--------------------------------------------|------|------|------|------|------|------------------------|
| Violence Report ( <b>MONTH</b> Comparison) | N/A  | 8    | 2    | 4    | 5    | -38%                   |

| Spousal Abuse - as defined by The Family | 2011 | 2012 | 2013 | 2014 | 2015 | % Change 2011-<br>2015 |
|------------------------------------------|------|------|------|------|------|------------------------|
| Violence Report (YTD Comparison)         | N/A  | 18   | 8    | 16   | 20   | 11%                    |





..

# Agenda Item # 4.1

### Drumheller Municipal Detachment Statistical Comparison January to March: 2011 - 2015

| Domestic Violence Crime Data           | March, 2015 |           |        | March, 2015 January - March, 2015 |           |        | 15 |
|----------------------------------------|-------------|-----------|--------|-----------------------------------|-----------|--------|----|
| PROS Category                          | Reported    | Unfounded | Actual | Reported                          | Unfounded | Actual |    |
| Spousal Abuse - Party Charged (M or F) | 1           | 0         | 1      | 3                                 | 0         | 3      |    |
| Spousal Abuse - No Charges             | 5           | 3         | 2      | 28                                | 13