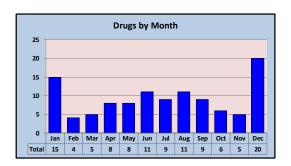

|     |      |     |     |    |    |    |    |    |    |    |    |    | 8                  |
| _   | Thursday     |         | Γ   |    |    | 1    |    |    | 1 |   |    |    | 1   |      |     |     |    | 2  |    |    |    | 1  |    | 1  |    | 7                  |
|     | Friday       |         | Г   |    | 1  | Г    |    |    |   | 1 |    |    | 1   |      |     |     |    |    |    |    |    |    |    |    |    | 3                  |
|     | Saturday     |         | Γ   |    |    |      |    |    |   |   |    | 1  |     | 1    |     |     |    |    |    | 1  |    |    | 1  |    |    | 4                  |
|     | Grand Total  | 2       | 1   | 1  | 4  | 1    | 2  | 1  | 2 | 2 | 6  | 8  | 2   | 1    | 1   | 2   |    | 4  |    | 1  | 2  | 1  | 1  | 1  | 2  | 48                 |











Red = Highest calls for Service Yellow = Middle Green = Lowest calls for Service Page 3 of 3

### Agenda Item # 4.1

# **Drumheller Municipal Detachment Detachment Profile: 2010 - 2014**

| General Duty Establishment:      | S/Sgt: 1    |       | Cpl: 1 | Cst: 7     | Total GD: | 9    |  |
|----------------------------------|-------------|-------|--------|------------|-----------|------|--|
| Other Sections:                  | GIS: 2      |       |        |            | Total RM: | 11   |  |
| CATEGORY                         | Trend       | 2010  | 2011   | 2012       | 2013      | 2014 |  |
| Offences Related to Death        | $\setminus$ | 3     | 0      | 0          | 1         | 0    |  |
| Robbery                          |             | 6     | 0      | 1          | 5