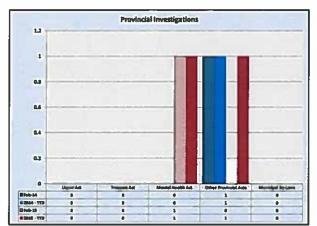

|                       |          |
| 0.1  |            |                                     |                       |          |
| 0    |            |                                     |                       |          |
|      | Feb-S4     | 2014 - YSD                          | Feb-25                | 2015-YTD |
| -    |            |                                     |                       |          |

| Spousal Abuse - as defined by The | Feb-14 | 2014 - YTD | Feb-15 | 2015 - YTD |
|-----------------------------------|--------|------------|--------|------------|
| Family Violence Report            | 0      | 0          | 0      | 0          |

Orumheller Penitentiary Detachment Statistical Comparison of February and Year to Date Year 2014 - 2025









\* The liptal step brokeled in Theft Under \$5000.





Drumheller Penitentiary Detachment Statistical Comparison of February and Year to Date Year 2014 - 2015







Drumheller Penitentiary Detachment Statistical Comparison of February and Year to Date Year 2014 - 2015







# Drumheller Municipal Detachment Statistical Comparison January to March: 2011 - 2015

Wednesday, April 08, 2015

| CATEGORY                     | Trend    | 2011 | 2012 | 2013 | 2014 | 2015 |
|------------------------------|----------|------|------|------|------|------|
| Offences Related to Death    |          | 0    | 0    | 0    | 0    | 0    |
| Robbery                      |          | 0    | 0    | 0    | 2    | 0    |
| Sexual Assaults              | <b>~</b> | 1    | 0    | 1    | 0    | 2    |
| Ot