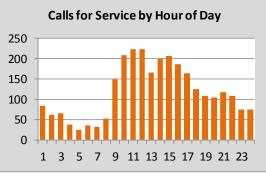

#### Public Calls for Service (CIIDS Files):

The following chart shows **calls for service** for 2014 broken down by day and hour of the day. There were 1,119 self-generated, front counter and proactive files created in 2014 accounting for 39% of all files generated. There were 1,719 calls for service from the public through the OCC in 2014.

|                  |    |    |    |    |    |    |    |    |    |    | Hour o | f the Day | 1  |    |    |    |    |     |     |    |     |    |    |    |       |
|------------------|----|----|----|----|----|----|----|----|----|----|--------|-----------|----|----|----|----|----|-----|-----|----|-----|----|----|----|-------|
|                  | 0  | 1  | 2  | 3  | 4  | 5  | 6  | 7  | 8  | 9  | 10     | 11        | 12 | 13 | 14 | 15 | 16 | 17  | 18  | 19 | 20  | 21 | 22 | 23 | Total |
| Sunday           | 13 | 16 | 14 | 9  | 5  | 9  | 4  | 8  | 12 | 13 | 17     | 17        | 12 | 14 | 11 | 21 | 14 | 13  | 9   | 7  | 13  | 10 | 7  | 4  | 272   |
| Monday           | 7  | 1  | 4  | 2  | 1  | 2  | 4  | 4  | 9  | 7  | 17     | 14        | 5  | 7  | 11 | 18 | 10 | 16  | 12  | 22 | 17  | 15 | 8  | 14 | 227   |
| <b>D</b> Tuesday | 8  | 5  | 6  | 5  | 1  | 5  | 2  | 6  | 13 | 15 | 10     | 14        | 11 | 10 | 14 | 5  | 13 | 19  | 16  | 8  | 14  | 5  | 8  | 3  | 216   |
| Wednesday        | 10 | 9  | 1  | 4  | 3  | 3  | 4  | 4  | 9  | 15 | 7      | 5         | 11 | 13 | 9  | 9  | 16 | 18  | 10  | 15 | 15  | 14 | 11 | 8  | 223   |
| Thursday         | 10 | 7  | 7  | 1  | 3  | 4  | 7  | 9  | 8  | 5  | 9      | 12        | 15 | 10 | 12 | 13 | 11 | 11  | 14  | 10 | 18  | 11 | 13 | 7  | 227   |
| Friday           | 10 | 6  | 12 | 5  | 4  | 6  | 7  | 5  | 8  | 5  | 10     | 17        | 8  | 7  | 17 | 7  | 19 | 10  | 20  | 15 | 10  | 17 | 13 | 17 | 255   |
| Saturday         | 13 | 12 | 13 | 8  | 6  | 6  | 4  | 9  | 10 | 12 | 16     | 9         | 20 | 18 | 10 | 17 | 14 | 14  | 19  | 16 | 15  | 21 | 9  | 8  | 299   |
| Total            | 71 | 56 | 57 | 34 | 23 | 35 | 32 | 45 | 69 | 72 | 86     | 88        | 82 | 79 | 84 | 90 | 97 | 101 | 100 | 93 | 102 | 93 | 69 | 61 |       |

When just the OCC calls for service are considered, Saturday had the most calls for service while Tuesday had the least. The highest call volumes occurred between the hours of 10:00 - 21:00 accounting for 64% of calls for service.