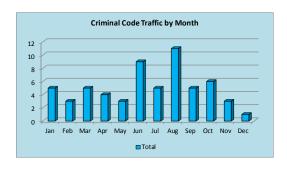

### **Drumheller Municipal Detachment - Selected Crime Categories - Time Breakdown**

### **Drumheller Municipal Detachment 2014**

2014 Based on DQOR data and PROS classification of the files - (Line 1 UCR)

This information will vary from Monthly Report data.

|     | Crimina            | Code T | ra                                                                                                           | ffi | c |   |   |   |   |   |    |    |    |    |    |    |    |    |    |    |    |    |    |    |    |                    |
|-----|--------------------|--------|--------------------------------------------------------------------------------------------------------------|-----|---|---|---|---|---|---|----|----|----|----|----|----|----|----|----|----|----|----|----|----|----|--------------------|
|     |                    | T.     |                                                                                                              |     |   |   |   |   |   |   |    |    |    |    |    |    |    |    |    |    |    |    |    |    |    |                    |
|     |                    |        | Hour of the Day                                                                                              |     |   |   |   |   |   |   |    |    |    |    |    |    |    |    |    |    |    |    |    |    |    |                    |
|     |                    | Ψ.     | 1   2   3   4   5   6   7   8   9   10   11   12   13   14   15   16   17   18   19   20   21   22   23   24 |     |   |   |   |   |   |   |    |    |    |    |    |    |    |    |    |    |    |    |    |    |    |                    |
|     | Row J              | 1      | 2                                                                                                            | 3   | 4 | 5 | 6 | 7 | 8 | 9 | 10 | 11 | 12 | 13 | 14 | 15 | 16 | 17 | 18 | 19 | 20 | 21 | 22 | 23 | 24 | <b>Grand Total</b> |
|     | Sunday             | 1      | 1                                                                                                            |     | 1 | 1 |   |   |   |   |    |    |    |    | 1  | 1  |    | 1  |    |    |    |    |    | 1  |    | 8                  |
|     | Monday             | 1      |                                                                                                              | 1   |   |   |   |   |   |   |    |    | 1  |    |    |    |    |    |    |    | 1  | 1  | 2  |    | 2  | 9                  |
| _   | Tuesday            |        |                                                                                                              |     |   |   |   |   |   |   |    |    | 1  |    |    |    |    |    |    |    |    | 2  |    |    | 2  | 5                  |
| Day | Wednesday          | 2      |                                                                                                              |     | 1 |   |   |   |   | 1 |    |    | 1  |    |    |    | 1  |    | 1  |    |    | 1  |    | 1  | 1  | 10                 |
|     | Thursday           |        |                                                                                                              |     |   |   |   |   |   |   |    |    |    |    | 1  |    | 1  |    |    |    | 1  | 1  |    |    | 1  | 5                  |
|     | Friday             |        |                                                                                                              | 1   |   |   |   |   |   |   |    |    | 1  |    |    |    |    |    |    |    |    | 2  |    |    | 1  | 5                  |
|     | Saturday           |        | 1                                                                                                            | 3   | 1 | 1 |   |   | 1 |   |    |    |    | 1  |    |    |    | 1  | 1  | 1  | 2  | 3  |    | 1  | 1  | 18                 |
|     | <b>Grand Total</b> | 4      | 2                                                                                                            | 5   | 3 | 2 |   |   | 1 | 1 |    |    | 4  | 1  | 2  | 1  | 2  | 2  | 2  | 1  | 4  | 10 | 2  | 3  | 8  | 60                 |