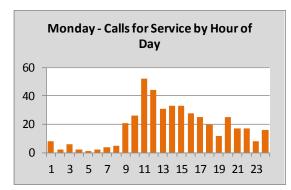

#### Generated file times:

The following chart illustrates when all PROS files were **generated**. The chart ranges from least calls for service/files generated (green) to the highest number of calls for service/files generated (red) and is broken down by day (row) and each hour of the day (columns).

|           |    |    |    |    |    |    |    |    |     |     | Hour | of the Day | 1   |     |     |     |     |     |     |     |     |     |    |    |      |
|-----------|----|----|----|----|----|----|----|----|-----|-----|------|------------|-----|-----|-----|-----|-----|-----|-----|-----|-----|-----|----|----|------|
|           | 0  | 1  | 2  | 3  | 4  | 5  | 6  | 7  | 8   | 9   | 10   | 11         | 12  | 13  | 14  | 15  | 16  | 17  | 18  | 19  | 20  | 21  | 22 | 23 | Tota |
| Sunday    | 18 | 17 | 18 | 11 | 6  | 9  | 5  | 8  | 13  | 13  | 18   | 23         | 14  | 15  | 13  | 24  | 18  | 15  | 9   | 9   | 15  | 14  | 7  | 5  | 317  |
| Monday    | 8  | 2  | 6  | 2  | 1  | 2  | 4  | 5  | 21  | 26  | 52   | 44         | 31  | 33  | 33  | 28  | 25  | 20  | 12  | 25  | 17  | 17  | 8  | 16 | 438  |
| D Tuesday | 9  | 5  | 6  | 5  | 1  | 5  | 2  | 9  | 29  | 46  | 29   | 32         | 29  | 31  | 34  | 29  | 22  | 22  | 16  | 10  | 16  | 6   | 9  | 6  | 408  |
| Wednesday | 12 | 9  | 1  | 4  | 3  | 3  | 4  | 5  | 33  | 39  | 37   | 34         | 18  | 38  | 43  | 29  | 38  | 24  | 11  | 16  | 16  | 15  | 13 | 10 | 455  |
| Thursday  | 13 | 7  | 7  | 1  | 3  | 4  | 7  | 11 | 21  | 42  | 36   | 41         | 26  | 40  | 39  | 31  | 17  | 11  | 16  | 11  | 18  | 12  | 13 | 8  | 435  |
| Friday    | 10 | 8  | 12 | 6  | 4  | 6  | 7  | 5  | 22  | 30  | 32   | 40         | 25  | 24  | 34  | 24  | 27  | 16  | 22  | 18  | 17  | 19  | 14 | 19 | 441  |
| Saturday  | 15 | 14 | 15 | 9  | 6  | 6  | 4  | 10 | 11  | 12  | 19   | 9          | 23  | 19  | 11  | 22  | 18  | 18  | 22  | 16  | 19  | 25  | 10 | 11 | 344  |
| Total     | 85 | 62 | 65 | 38 | 24 | 35 | 33 | 53 | 150 | 208 | 223  | 223        | 166 | 200 | 207 | 187 | 165 | 126 | 108 | 105 | 118 | 108 | 74 | 75 |      |

Wednesday (2013: Friday) had the most files generated while Sunday (2013: Sunday) had the least. The highest amount of file generation occurred between the hours of 09:00 - 16:00 accounting for 56% of all files (2013: 09:00 - 15:00 - 50%).