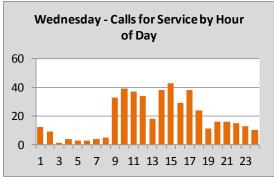

#### Generated file times:

The following chart illustrates when all PROS files were **generated**. The chart ranges from least calls for service/files generated (green) to the highest number of calls for service/files generated (red) and is broken down by day (row) and each hour of the day (columns).

|           |    |    |    |    |    |    |    |    |     |     | Hour | of the Day | 1   |     |     |     |     |     |     |     |     |     |    |    |      |
|-----------|----|----|----|----|----|----|----|----|-----|-----|------|------------|-----|-----|-----|-----|-----|-----|-----|-----|-----|-----|----|----|------|
|           | 0  | 1  | 2  | 3  | 4  | 5  | 6  | 7  | 8   | 9   | 10   | 11         | 12  | 13  | 14  | 15  | 16  | 17  | 18  | 19  | 20  | 21  | 22 | 23 | Tota |
| Sunday    | 18 | 17 | 18 | 11 | 6  | 9  | 5  | 8  | 13  | 13  | 18   | 23         | 14  | 15  | 13  | 24  | 18  | 15  | 9   | 9   | 15  | 14  | 7  | 5  | 317  |
| Monday    | 8  | 2  | 6  | 2  | 1  | 2  | 4  | 5  | 21  | 26  | 52   | 44         | 31  | 33  | 33  | 28  | 25  | 20  | 12  | 25  | 17  | 17  | 8  | 16 | 438  |
| D Tuesday | 9  | 5  | 6  | 5  | 1  | 5  | 2  | 9  | 29  | 46  | 29   | 32         | 29  | 31  | 34  | 29  | 22  | 22  | 16  | 10  | 16  | 6   | 9  | 6  | 408  |
| Wednesday | 12 | 9  | 1  | 4  | 3  | 3  | 4  | 5  | 33  | 39  | 37   | 34         | 18  | 38  | 43  | 29  | 38  | 24  | 11  | 16  | 16  | 15  | 13 | 10 | 455  |
| Thursday  | 13 | 7  | 7  | 1  | 3  | 4  | 7  | 11 | 21  | 42  | 36   | 41         | 26  | 40  | 39  | 31  | 17  | 11  | 16  | 11  | 18  | 12  | 13 | 8  | 435  |
| Friday    | 10 | 8  | 12 | 6  | 4  | 6  | 7  | 5  | 22  | 30  | 32   | 40         | 25  | 24  | 34  | 24  | 27  | 16  | 22  | 18  | 17  | 19  | 14 | 19 | 441  |
| Saturday  | 15 | 14 | 15 | 9  | 6  | 6  | 4  | 10 | 11  | 12  | 19   | 9          | 23  | 19  | 11  | 22  | 18  | 18  | 22  | 16  | 19  | 25  | 10 | 11 | 344  |
| Total     | 85 | 62 | 65 | 38 | 24 | 35 | 33 | 53 | 150 | 208 | 223  | 223        | 166 | 200 | 207 | 187 | 165 | 126 | 108 | 105 | 118 | 108 | 74 | 75 |      |

Wednesday (2013: Friday) had the most files generated while Sunday (2013: Sunday) had the least. The highest amount of file generation occurred between the hours of 09:00 - 16:00 accounting for 56% of all files (2013: 09:00 - 15:00 - 50%).