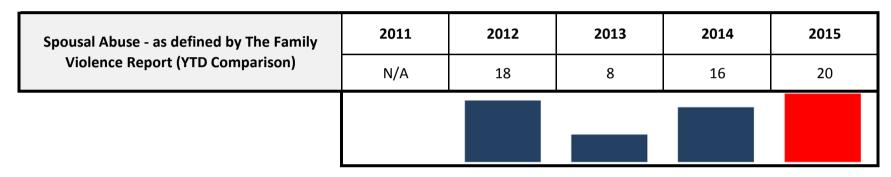

ousal Abuse (broken out from assau

Red = Highest calls for Service

Green = Lowest calls for Service

Page 1 of 3