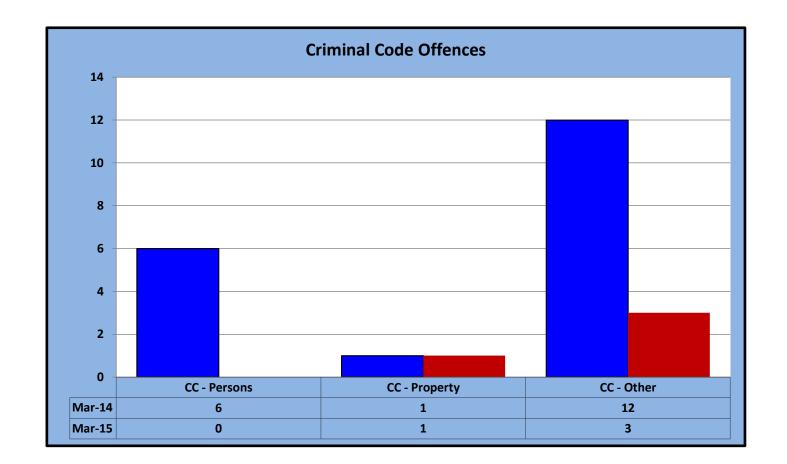

#### **Drumheller Municipal Detachment 2014**

Red = Highest calls for Service Yellow = Middle Green = Lowest calls for Service

Page 2 of 3