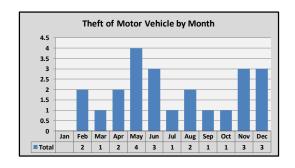

### **Drumheller Municipal Detachment 2014**

|     | Break and    | Enter ( | rep | or | te | d ti | im | e) |   |   |    |    |     |      |     |     |    |    |    |    |    |    |    |    |    |                    |
|-----|--------------|---------|-----|----|----|------|----|----|---|---|----|----|-----|------|-----|-----|----|----|----|----|----|----|----|----|----|--------------------|
|     |              | Ψ,      | Ī   |    |    |      |    |    |   |   |    |    |     |      |     |     |    |    |    |    |    |    |    |    |    |                    |
|     |              |         |     |    |    |      |    |    |   |   |    |    | Hou | r of | the | Day | ,  |    |    |    |    |    |    |    |    |                    |
|     | Count of HOL | Τ,      | Π   | Π  |    |      |    |    |   |   |    |    |     |      |     |     |    |    |    |    |    |    |    |    |    |                    |
|     | Row Labe     | 1       | 2   | 3  | 4  | 5    | 6  | 7  | 8 | 9 | 10 | 11 | 12  | 13   | 14  | 15  | 16 | 17 | 18 | 19 | 20 | 21 | 22 | 23 | 24 | <b>Grand Total</b> |
|     | Sunday       | 1       | 1   | 1  | 1  | Г    | 1  |    |   |   | 2  |    |     |      |     |     |    |    |    |    |    |    |    |    |    | 7                  |
|     | Monday       |         | Г   | Г  | Γ  |      |    |    |   | 1 | 1  | 4  |     |      |     |     |    | 2  |    |    |    |    |    |    | 2  | 10                 |
|     | Tuesday      | 1       | Г   | Г  | 1  | Г    | 1  | Г  |   |   |    | 1  |     |      | 1   | 2   |    |    |    |    | 2  |    |    |    |    | 9                  |
| Day | Wednesday    |         | Г   | Г  | 1  | Г    |    | 1  | 1 | Г | 3  | 2  |     |      |     |     |    |    |    |    |    |    |    |    |    | 8                  |
| _   | Thursday     |         | Γ   |    |    | 1    |    |    | 1 |   |    |    | 1   |      |     |     |    | 2  |    |    |    | 1  |    | 1  |    | 7                  |
|     | Friday       |         | Г   |    | 1  | Г    |    |    |   | 1 |    |    | 1   |      |     |     |    |    |    |    |    |    |    |    |    | 3                  |
|     | Saturday     |         | Γ   |    |    |      |    |    |   |   |    | 1  |     | 1    |     |     |    |    |    | 1  |    |    | 1  |    |    | 4                  |
|     | Grand Total  | 2       | 1   | 1  | 4  | 1    | 2  | 1  | 2 | 2 | 6  | 8  | 2   | 1    | 1   | 2   |    | 4  |    | 1  | 2  | 1  | 1  | 1  | 2  | 48                 |