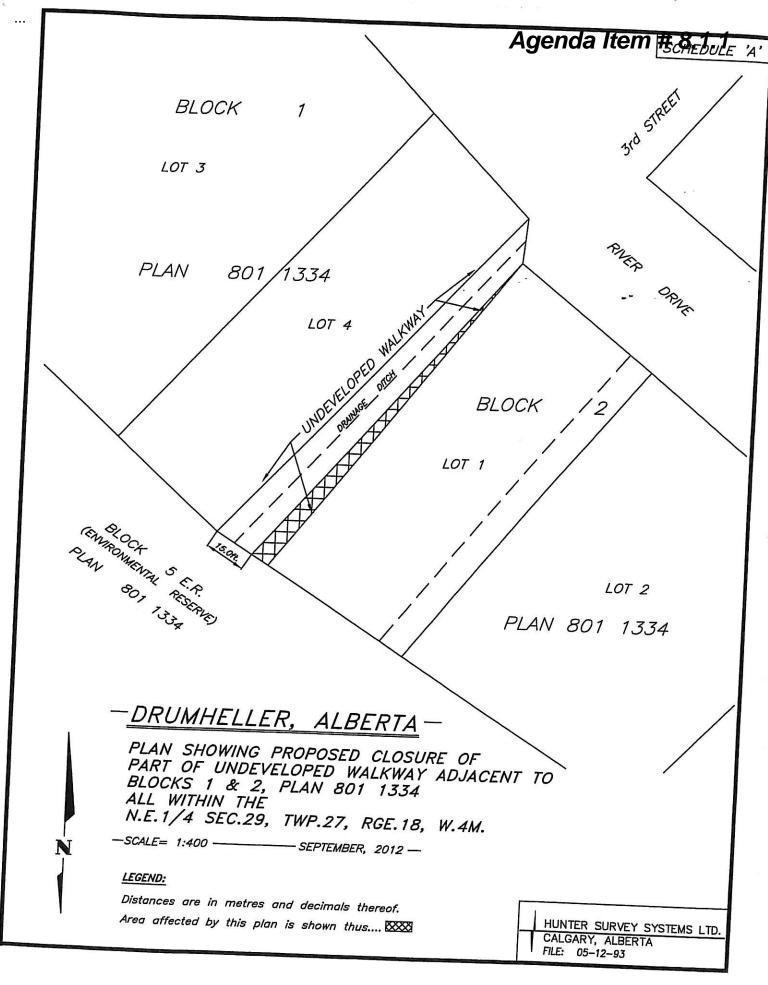

#### WALKWAY TO BE CLOSED BY THIS BY-LAW

THAT PORTION OF THE WALKWAY CREATED BY PLAN 801 1334 LYING BETWEEN BLOCKS 1 AND 2, PLAN 801 1334 AND SHOWN CROSS HATCHED ON THE ATTACHED SCHEDULE A.

AND MORE PARTICULAR DESCRIBED AS THAT PORTION THE CLOSED WALKWAY WHICH LIES WITHIN:

| PLAN DR | UMHELLER  | *************************************** |  |
|---------|-----------|-----------------------------------------|--|
|         | TWO (2)   |                                         |  |
| LOT -   | EIGHT (8) |                                         |  |

CONTAINING 45.91 SQ. METRES (494.2 SQ. FEET) MORE LESS

EXCEPTING THEREOUT ALL MINES AND MINERALS.

.....2

THIS BY-LAW takes effect on the day of the final passing thereof.

READ AND PASSED THE FIRST TIME BY THE COUNCIL OF THE TOWN OF DRUMHELLER this  $24^{\text{th}}$  day of September A.D. 2012 .