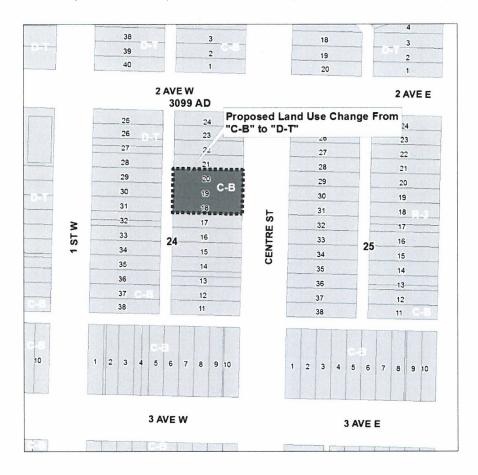

### 3.0 PUBLIC HEARING

3.1 The purpose of the Public Hearing is to consider Bylaw 13.17 to amend the Land Use Bylaw 10.08 by redesignating Lots 18, 19 and 20, Block 24, Plan 3099AD in the Town of Drumheller from CB (Central Commercial) District to DT (Downtown Transition) District

### BYLAW 13.17 PROPOSES TO AMEND LAND USE BYLAW NO. 10-08

**PURPOSE:** The purpose of Bylaw 07-13 is to consider an application to amend Land Use Bylaw No.10-08, Schedule A, The <u>Land Use District Map</u>, by re-designating Lots 18, 19 and 20, Block 24, Plan 3099AD, (233 and 249 Centre Street), within the Town of Drumheller, from CB (Central Commercial) District to DT (Downtown Transition) District as shown on the plan below: